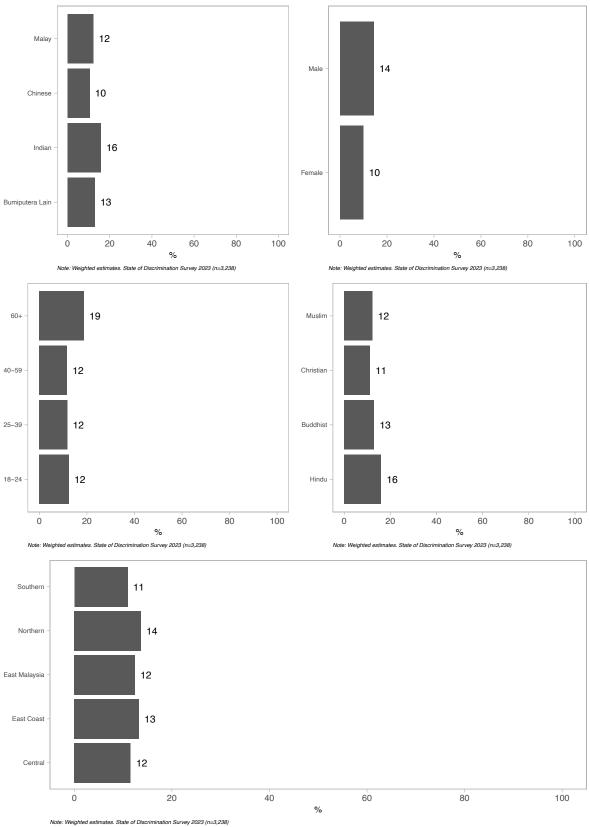

## In what types of situations have you experienced these incidents? -When voting, running for public office or participating in public consultation