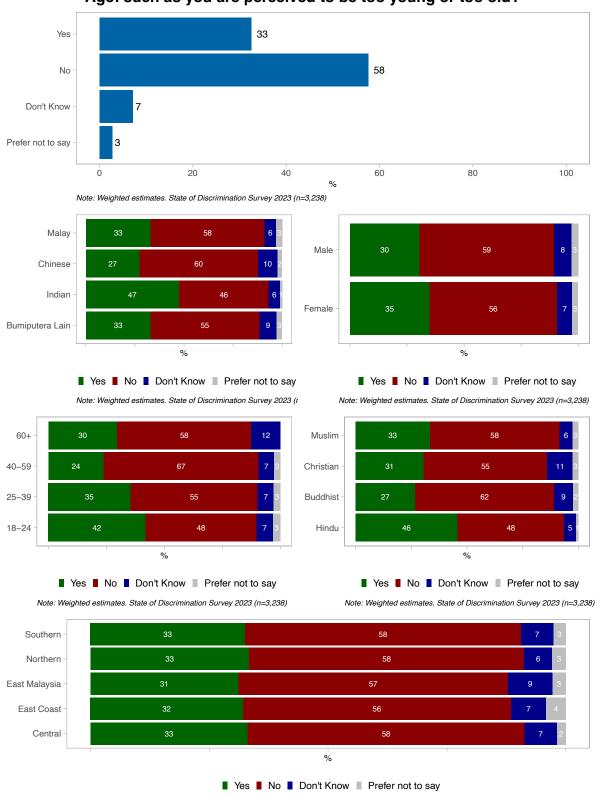

In the past 12 months, do you feel that you personally experienced any form of discrimination or harassment based on your 
-Disability or health status: such as having difficulty in seeing, hearing, walking or moving, concentrating or communicating, having a disease or other health conditions and no reasonable accommodation provided for it?