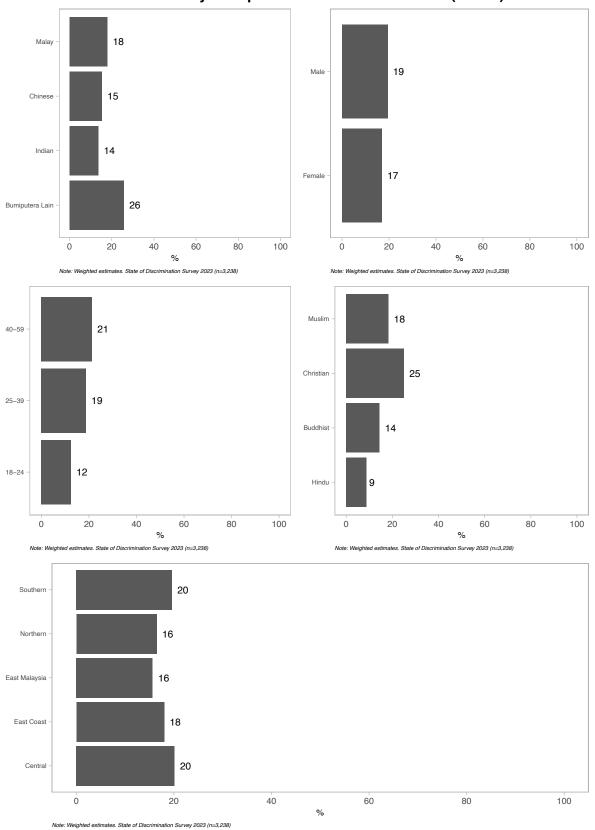

# In the past 12 months, do you feel that you personally experienced any form of discrimination or harassment based on your –Religion: such as having or not a religion or religious beliefs?

Note: Weighted estimates. State of Discrimination Survey 2023 (n=3,238)