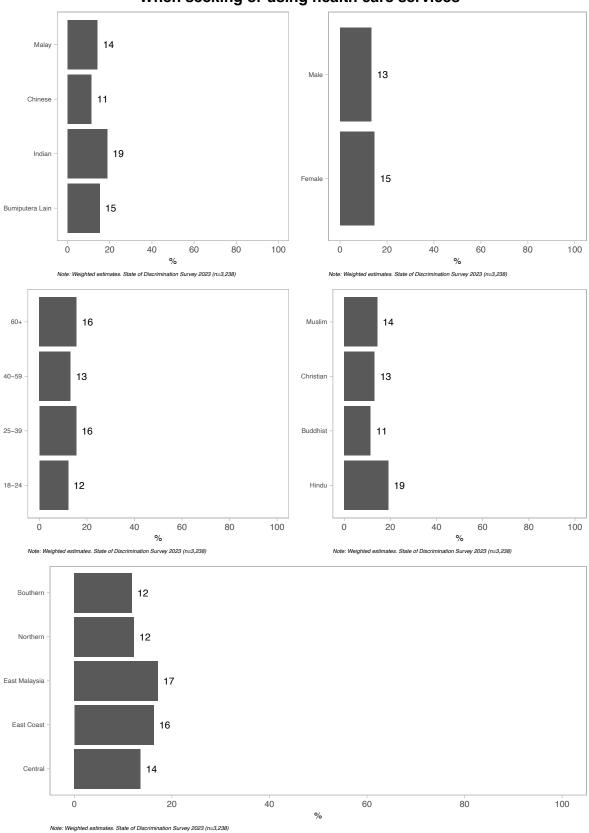

## In what types of situations have you experienced these incidents? -When seeking or using health care services