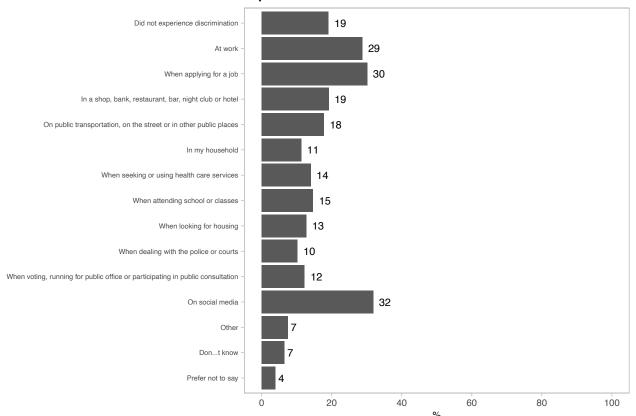

#### In what types of situations have you experienced these incidents?

Note: Weighted estimates. State of Discrimination Survey 2023 (n=3,238)

#### In what types of situations have you experienced these incidents? -Did not experience discrimination

#### In what types of situations have you experienced these incidents? -At work

## In what types of situations have you experienced these incidents? -When applying for a job

## In what types of situations have you experienced these incidents? —In a shop, bank, restaurant, bar, night club or hotel

## In what types of situations have you experienced these incidents? -On public transportation, on the street or in other public places

Note: Weighted estimates. State of Discrimination Survey 2023 (n=3,238)

#### In what types of situations have you experienced these incidents? —In my household

## In what types of situations have you experienced these incidents? -When seeking or using health care services

#### In what types of situations have you experienced these incidents? -When attending school or classes

## In what types of situations have you experienced these incidents? -When looking for housing

#### In what types of situations have you experienced these incidents? -When dealing with the police or courts

## In what types of situations have you experienced these incidents? -When voting, running for public office or participating in public consultation

#### In what types of situations have you experienced these incidents? -On social media

#### In what types of situations have you experienced these incidents? -Other

#### In what types of situations have you experienced these incidents? -Don...t know

#### In what types of situations have you experienced these incidents? -Prefer not to say