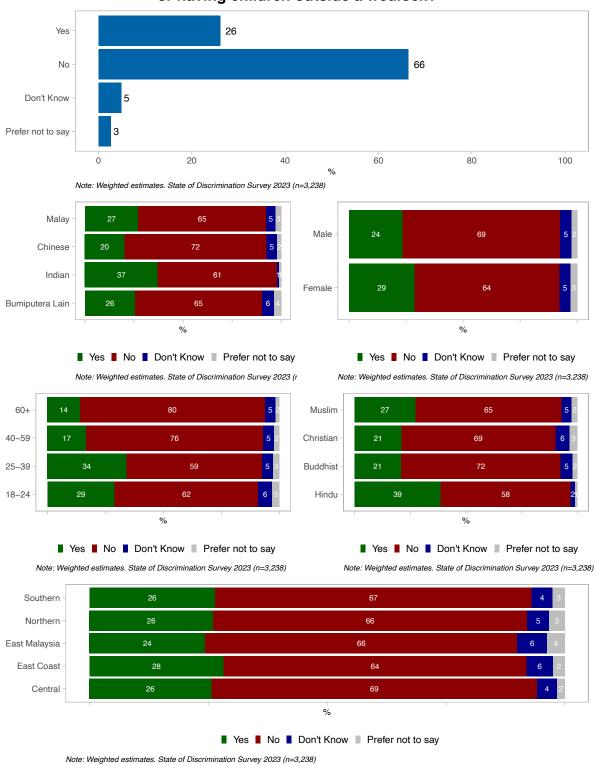

## In the past 12 months, do you feel that you personally experienced any form of discrimination or harassment based on your

-Ethnicity, colour, language: such as skin colour or physical appearance, ethnic origin or way of dressing, culture, traditions, native language or accent?