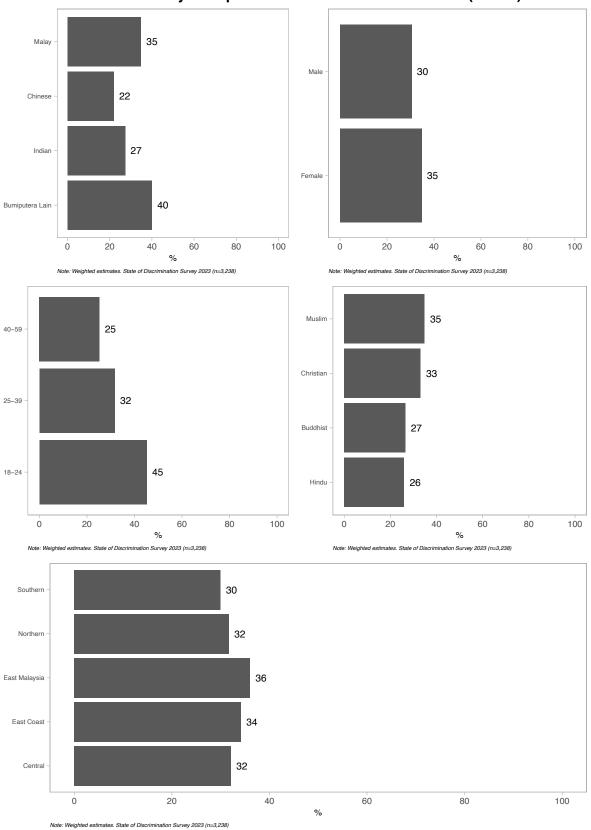

## In what types of situations have you experienced these incidents? -When applying for a job