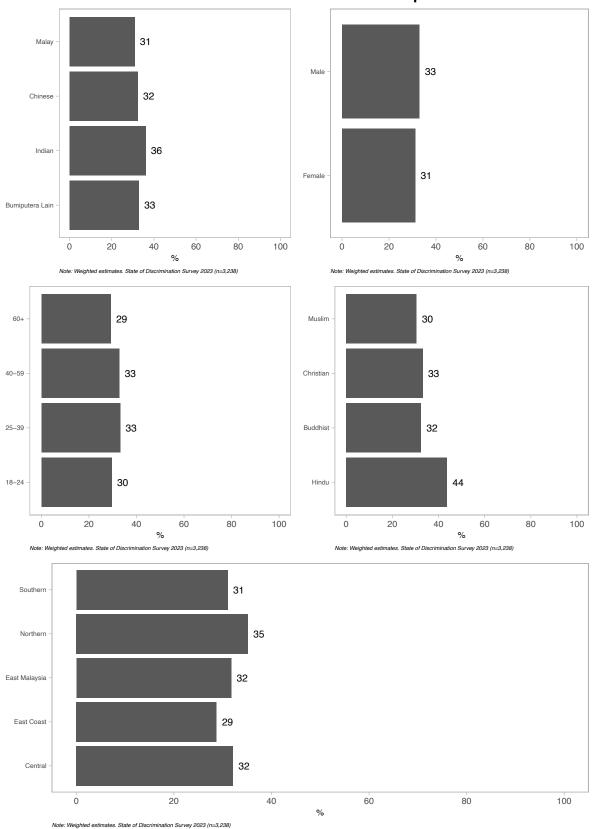

#### In what types of situations have you experienced these incidents? -Did not experience discrimination