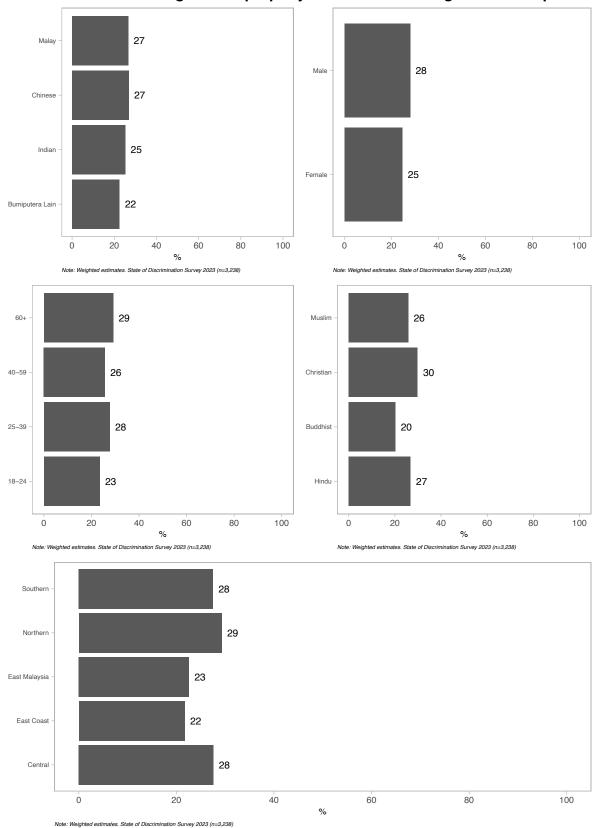

## In the past 12 months, do you feel that you personally experienced any form of discrimination or harassment based on your

-Ethnicity, colour, language: such as skin colour or physical appearance, ethnic origin or way of dressing, culture, traditions, native language or accent?