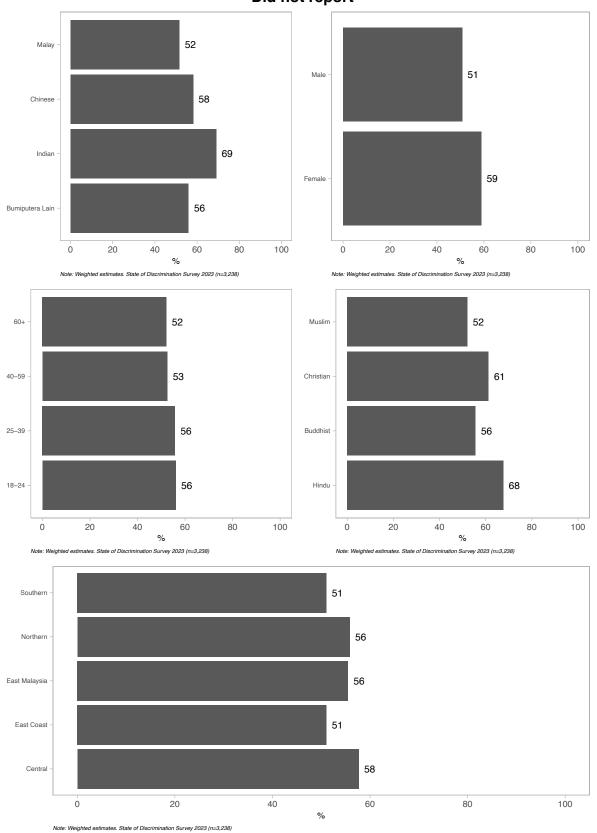

# Who did you report the incident or make the complaint to? (n=2,683) -Did not report