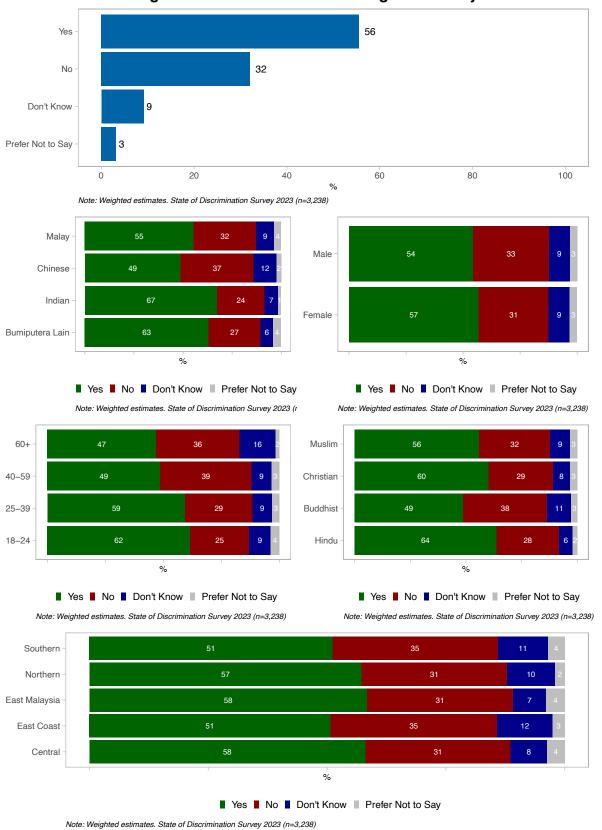

# In the past 12 months, do you feel that you personally experienced any form of discrimination or harassment based on your -Age: such as you are perceived to be too young or too old?

Note: Weighted estimates. State of Discrimination Survey 2023 (n=3,238)