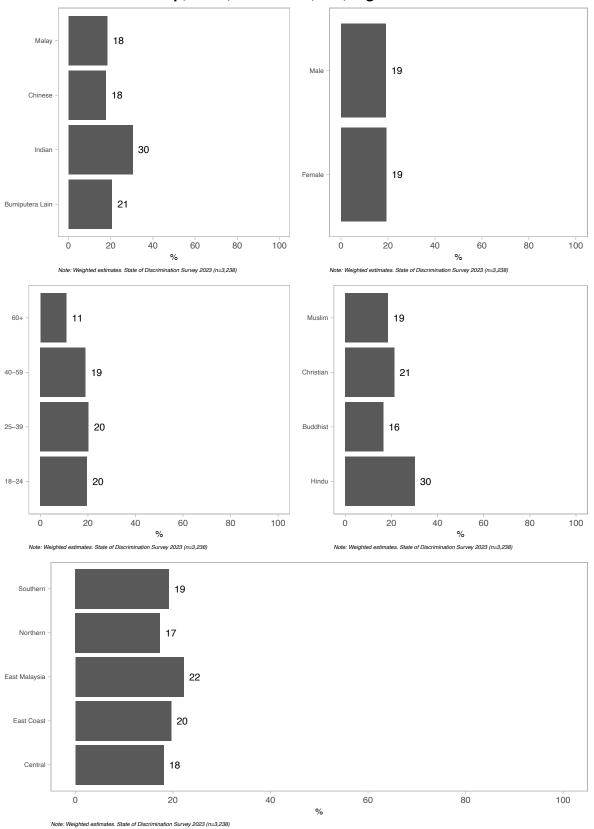

# In the past 12 months, do you feel that you personally experienced any form of discrimination or harassment based on your -Age: such as you are perceived to be too young or too old?

Note: Weighted estimates. State of Discrimination Survey 2023 (n=3,238)