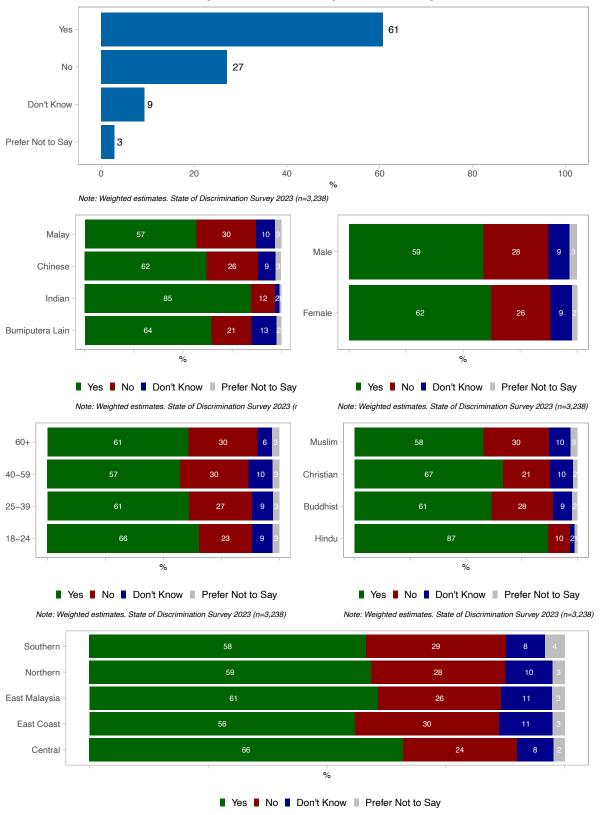

## In the past 12 months, do you feel that you personally experienced any form of discrimination or harassment based on your

-Ethnicity, colour, language: such as skin colour or physical appearance, ethnic origin or way of dressing, culture, traditions, native language or accent?