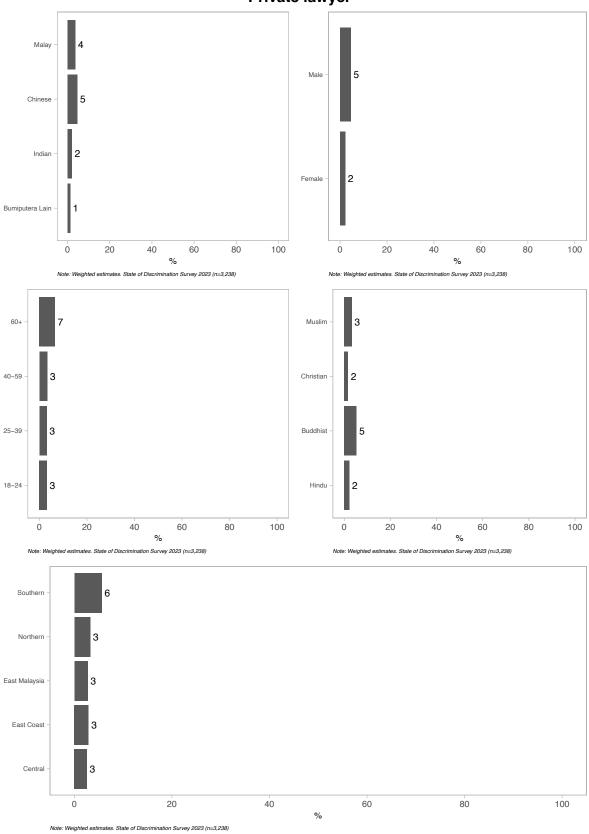

## Who did you report the incident or make the complaint to? (n=2,683) —Private lawyer