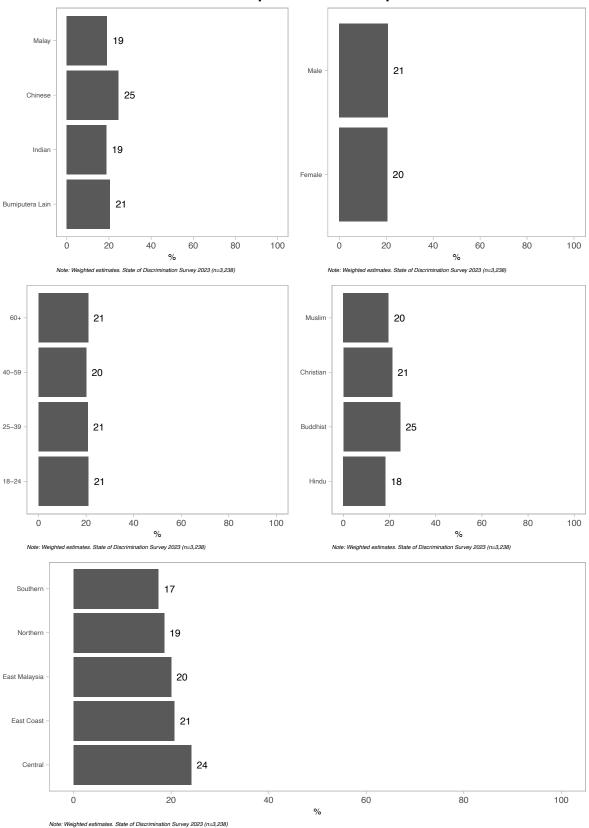

# In the past 12 months, do you feel that you personally experienced any form of discrimination or harassment based on your -Age: such as you are perceived to be too young or too old?

Note: Weighted estimates. State of Discrimination Survey 2023 (n=3,238)