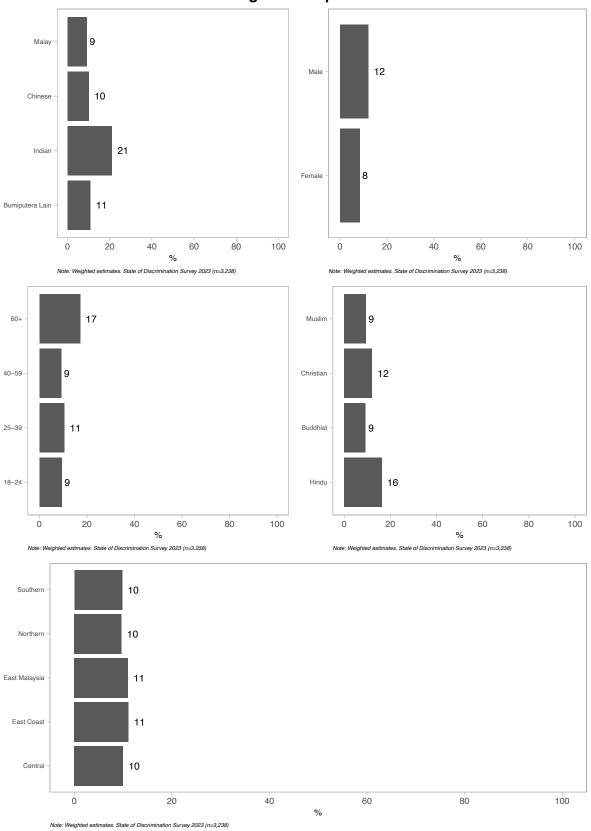

#### In what types of situations have you experienced these incidents? -When dealing with the police or courts