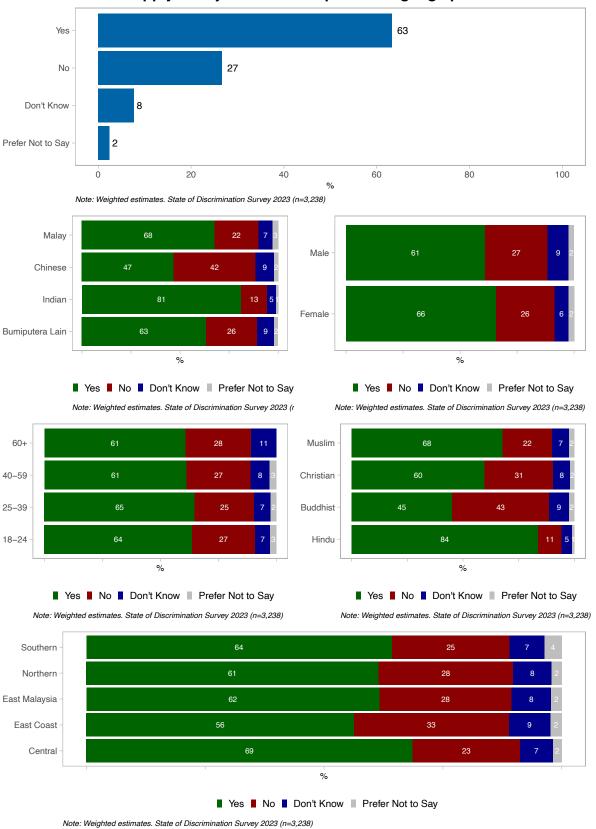

# In the past 12 months, do you feel that you personally experienced any form of discrimination or harassment based on your -Age: such as you are perceived to be too young or too old?

Note: Weighted estimates. State of Discrimination Survey 2023 (n=3,238)