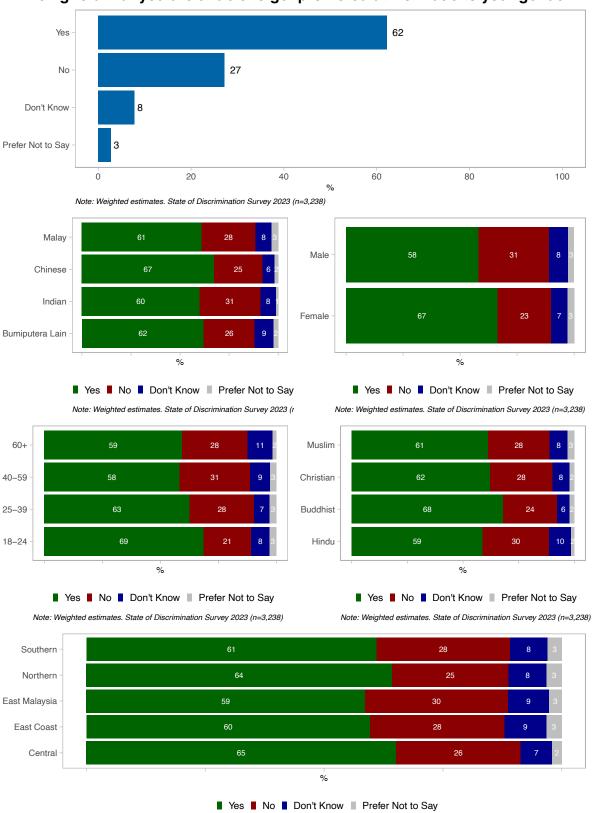

## In the past 12 months, do you feel that you personally experienced any form of discrimination or harassment based on your

-Sex: such as you are a woman or a man?