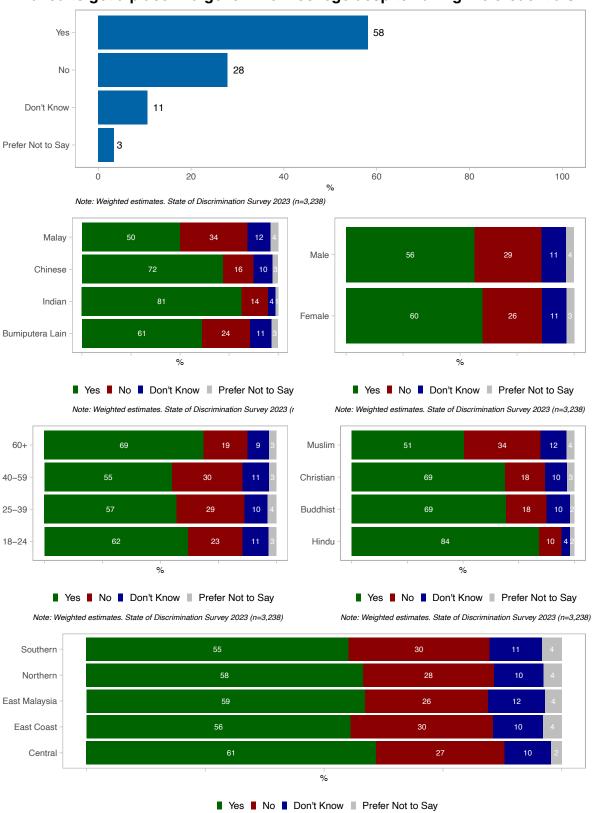

# In the past 12 months, do you feel that you personally experienced any form of discrimination or harassment based on your –Religion: such as having or not a religion or religious beliefs?

Note: Weighted estimates. State of Discrimination Survey 2023 (n=3,238)