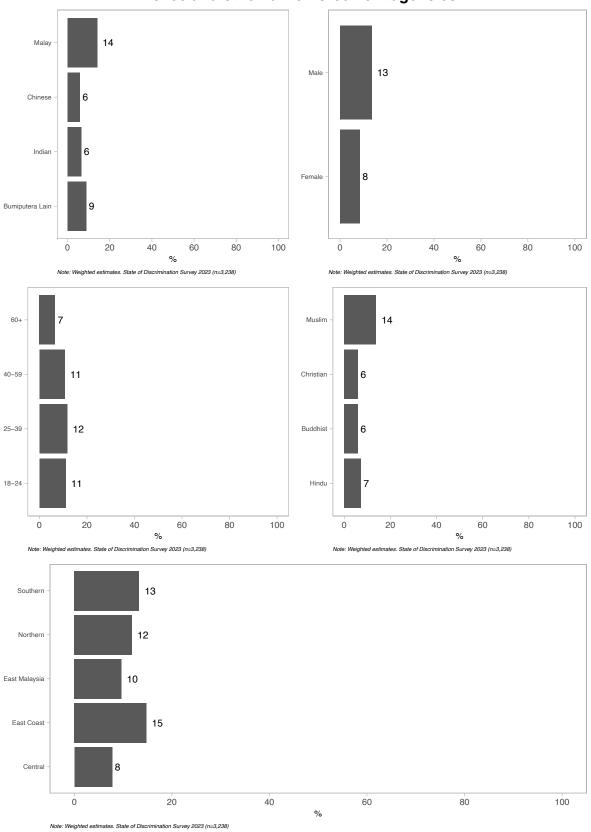

## Who did you report the incident or make the complaint to? (n=2,683) -Police and other law enforcement agencies