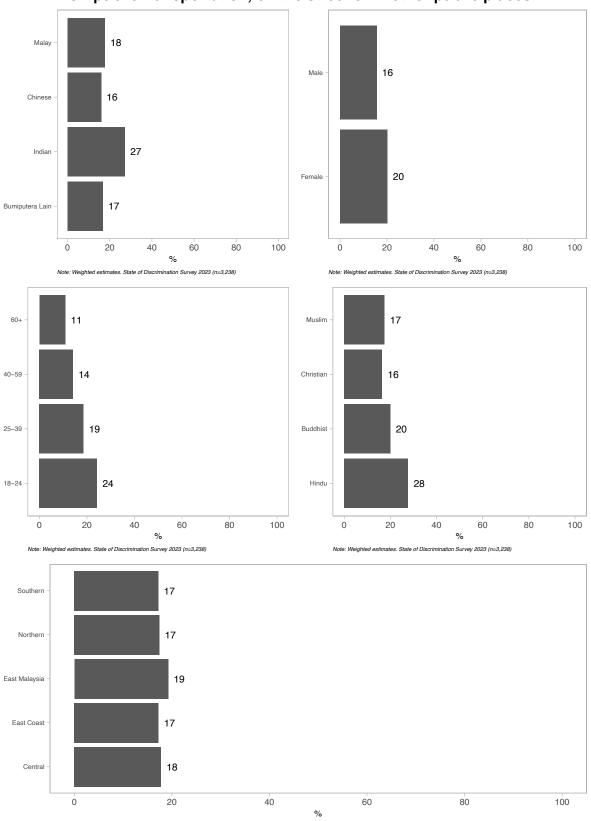

## In what types of situations have you experienced these incidents? -On public transportation, on the street or in other public places

Note: Weighted estimates. State of Discrimination Survey 2023 (n=3,238)