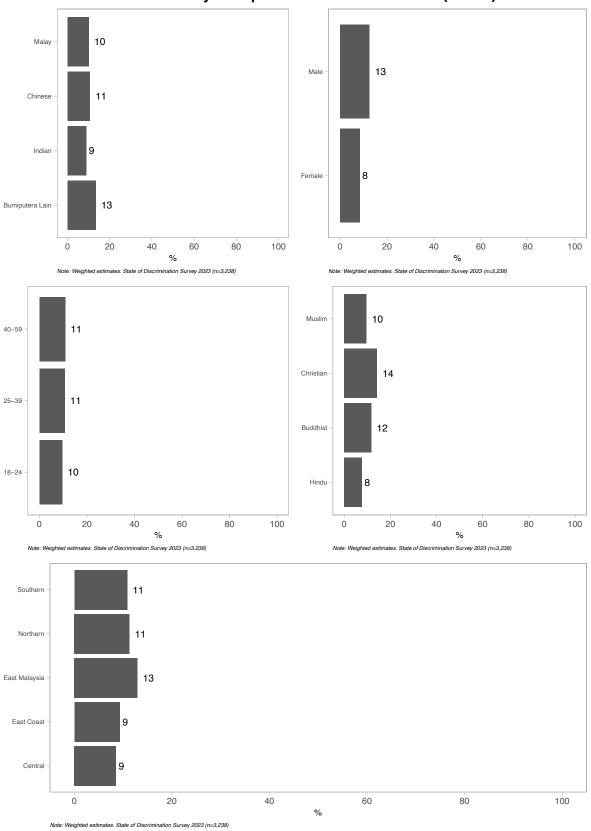

# In the past 12 months, do you feel that you personally experienced any form of discrimination or harassment based on your -Age: such as you are perceived to be too young or too old?

Note: Weighted estimates. State of Discrimination Survey 2023 (n=3,238)