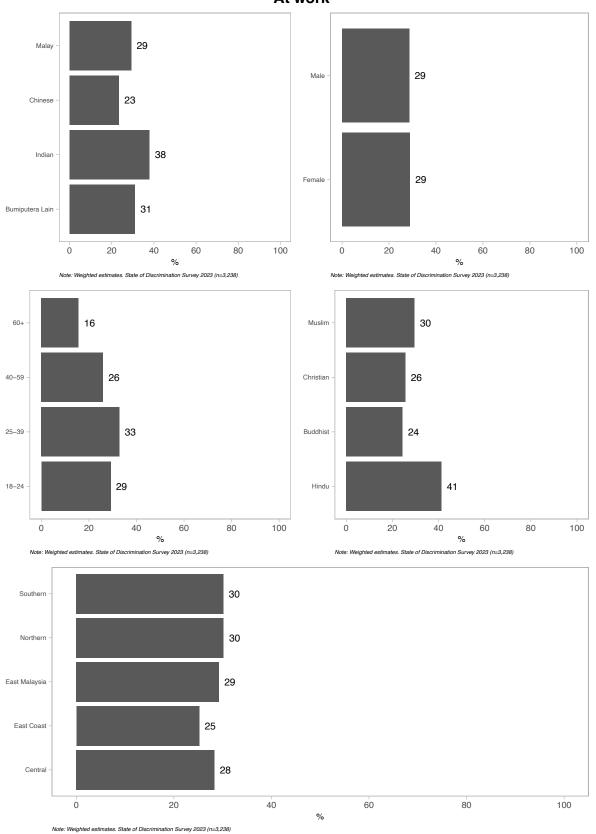

or gender identity such as being attracted to person of the same sex, self–identifying differently from sex assigned at birth or as being either sexually, bodily and/or gender diverse?



# In the past 12 months, do you feel that you personally experienced any form of discrimination or harassment based on your –Political opinion: such as expressing political views, defending the rights of others, being a member or not of a political party or trade union?



#### In what types of situations have you experienced these incidents?



Note: Weighted estimates. State of Discrimination Survey 2023 (n=3,238)

#### In what types of situations have you experienced these incidents? -Did not experience discrimination



#### In what types of situations have you experienced these incidents? -At work



## In what types of situations have you experienced these incidents? -When applying for a job



## In what types of situations have you experienced these incidents? —In a shop, bank, restaurant, bar, night club or hotel



## In what types of situations have you experienced these incidents? -On public transportation, on the street or in other public places



Note: Weighted estimates. State of Discrimination Survey 2023 (n=3,238)

#### In what types of situations have you experienced these incidents? —In my household



## In what types of situations have you experienced these incidents? -When seeking or using health care services



#### In what types of situations have you experienced these incidents? -When attending school or classes



## In what types of situations have you experie