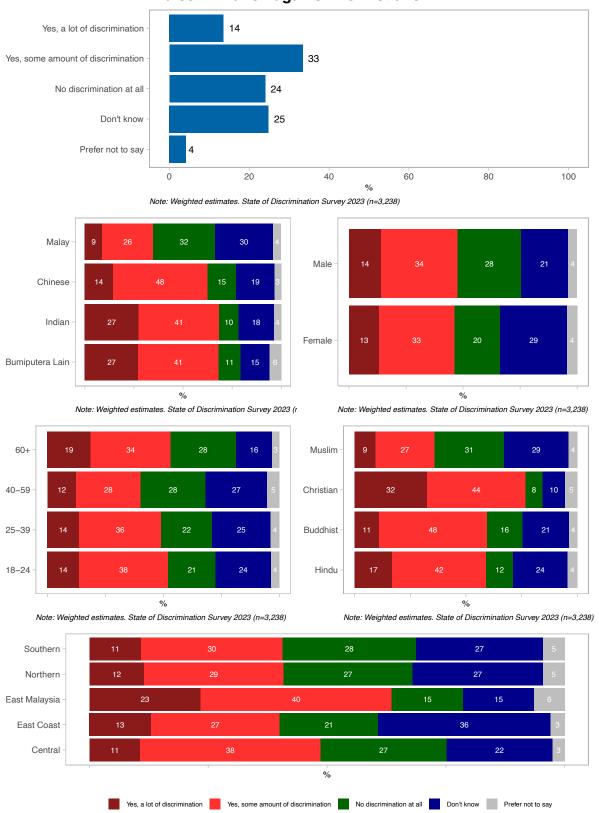

#### Just your impression, in Malaysia today, is there a lot of discrimination against..–Sikhs?