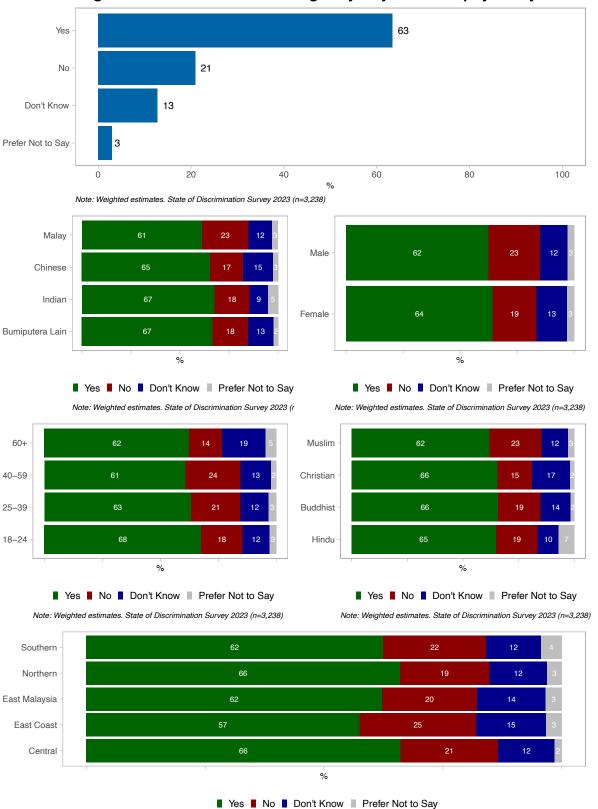

#### How satisfied are you with the current government...s initiatives on solving discrimination within the country?