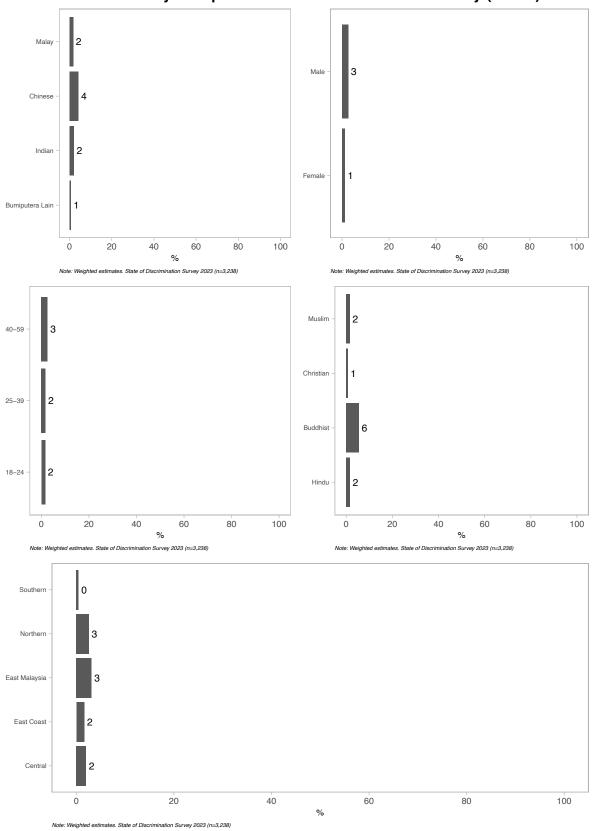

#### Which of the following best describes the focus of the discrimination you experienced at work? (n=982)

## Which of the following best describes the focus of the discrimination you experienced at work?—Pay (n=982)

## Which of the following best describes the focus of the discrimination you experienced at work?—Promotion (n=982)

## Which of the following best describes the focus of the discrimination you experienced at work?—Work Conditions (n=982)

## Which of the following best describes the focus of the discrimination you experienced at work?—Harassment (n=982)

## Which of the following best describes the focus of the discrimination you experienced at work?—Fired (n=982)

## Which of the following best describes the focus of the discrimination you experienced at work?—Laid Off (n=982)

## Which of the following best describes the focus of the discrimination you experienced at work?—Others (n=982)

# Which of the following best describes the focus of the discrimination you experienced at work?-Don't Know (n=982)

# Which of the following best describes the focus of the discrimination you experienced at work?—Prefer not to say (n=982)