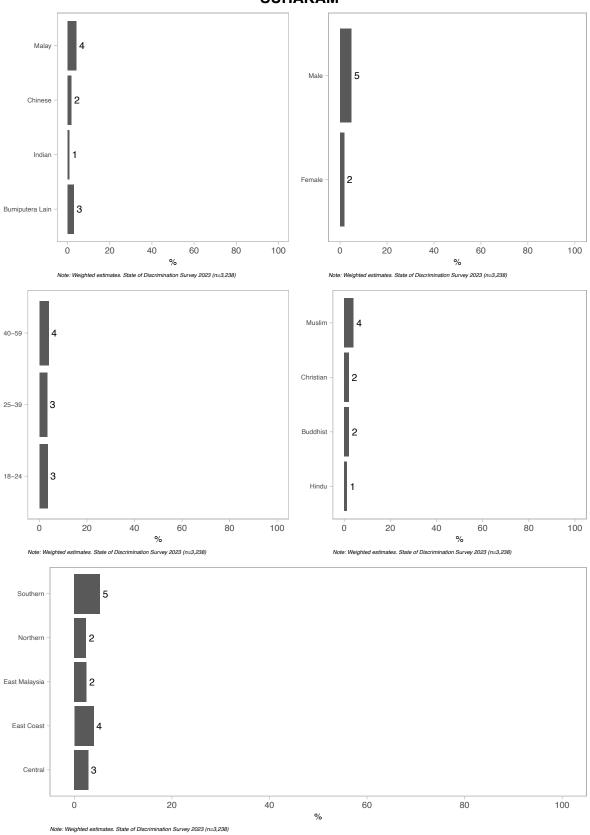

Which of the following best describes the focus of the discrimination you experienced at work?-Don't Know (n=982)



# Which of the following best describes the focus of the discrimination you experienced at work?—Prefer not to say (n=982)



#### Who did you report the incident or make the complaint to? (n=2,683)



# Who did you report the incident or make the complaint to? (n=2,683) -Did not report



## Who did you report the incident or make the complaint to? (n=2,683) -Police and other law enforcement agencies



## Who did you report the incident or make the complaint to? (n=2,683) -Employer



# Who did you report the incident or make the complaint to? (n=2,683) -Non-governmental organisation (NGO)



## Who did you report the incident or make the complaint to? (n=2,683) –SUHAKAM



## Who did you report the incident or make the complaint to? (n=2,683) —Private lawyer



#### Who did you report the incident or make the complaint to? (n=2,683)



## Who did you report the incident or make the complaint to? (n=2,683) -Don...t know



## Who did you report the incident or make the complaint to? (n=2,683) -Prefer not to say



#### Why did you not report the incident or make a complaint? (n=1,492)



# Why did you not report the incident or make a complaint? (n=1,492) -I was afraid of not being treated properly/of retaliation/of negative consequences



## Why did you not report the incident or make a complaint? (n=1,492) -I didn...t know how to make a complaint/where to report it/don...t know the laws



# Why did you not report the incident or make a complaint? (n=1,4