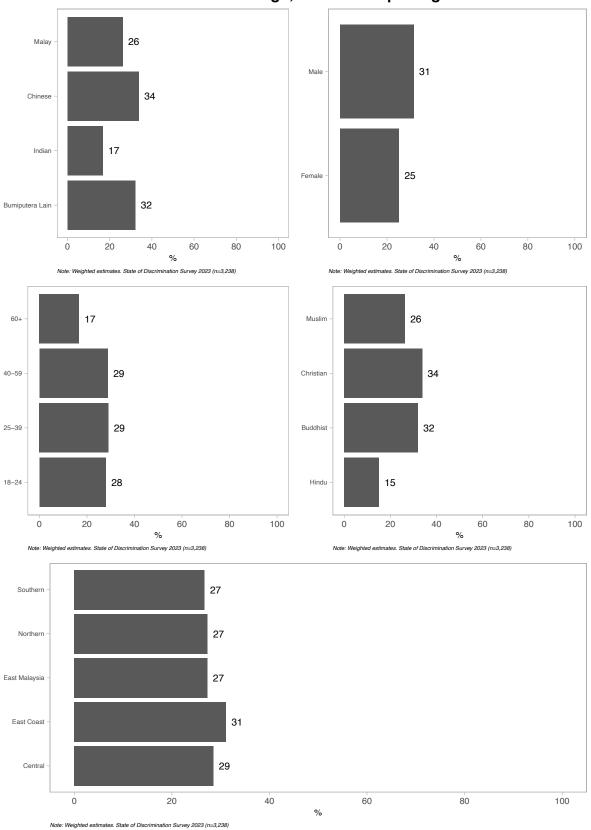

In the past 12 months, do you feel that you personally experienced any form of discrimination or harassment based on your -Socio-economic status: such as wealth or education level, being perceived to be from a lower or different social or economic group or class, land or home ownership or not?