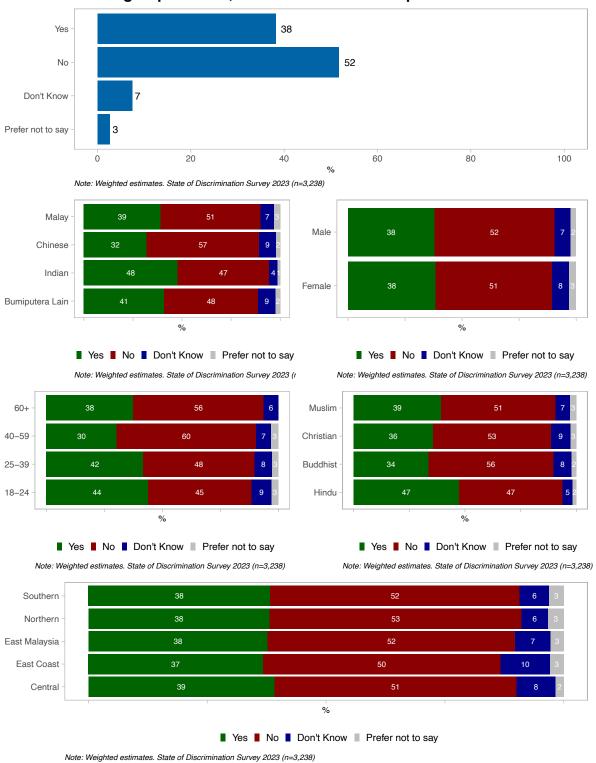

In the past 12 months, do you feel that you personally experienced any form of discrimination or harassment based on your -Socio-economic status: such as wealth or education level, being perceived to be from a lower or different social or economic group or class, land or home ownership or not?