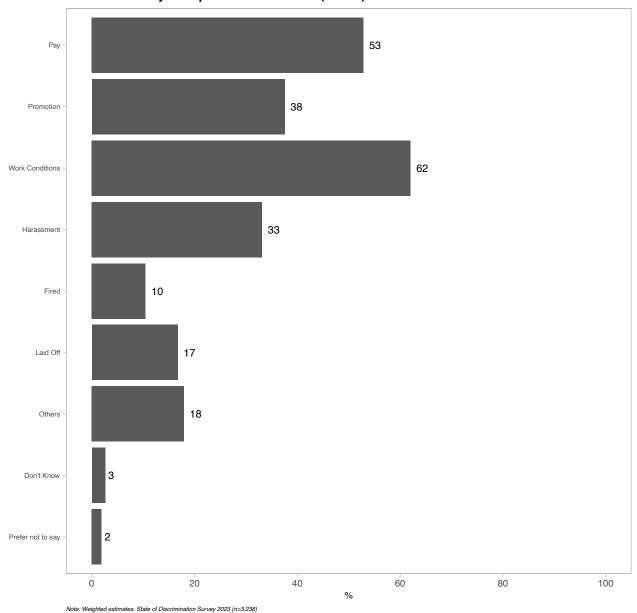

#### Which of the following best describes the focus of the discrimination you experienced at work? (n=982)

## Which of the following best describes the focus of the discrimination you experienced at work?—Pay (n=982)

## Which of the following best describes the focus of the discrimination you experienced at work?—Promotion (n=982)

## Which of the following best describes the focus of the discrimination you experienced at work?—Work Conditions (n=982)

## Which of the following best describes the focus of the discrimination you experienced at work?—Harassment (n=982)

## Which of the following best describes the focus of the discrimination you experienced at work?—Fired (n=982)

## Which of the following best describes the focus of the discrimination you experienced at work?—Laid Off (n=982)

## Which of the following best describes the focus of the discrimination you experienced at work?—Others (n=982)

# Which of the following best describes the focus of the discrimination you experienced at work?-Don't Know (n=982)

# Which of the following best describes the focus of the discrimination you experienced at work?—Prefer not to say (n=982)