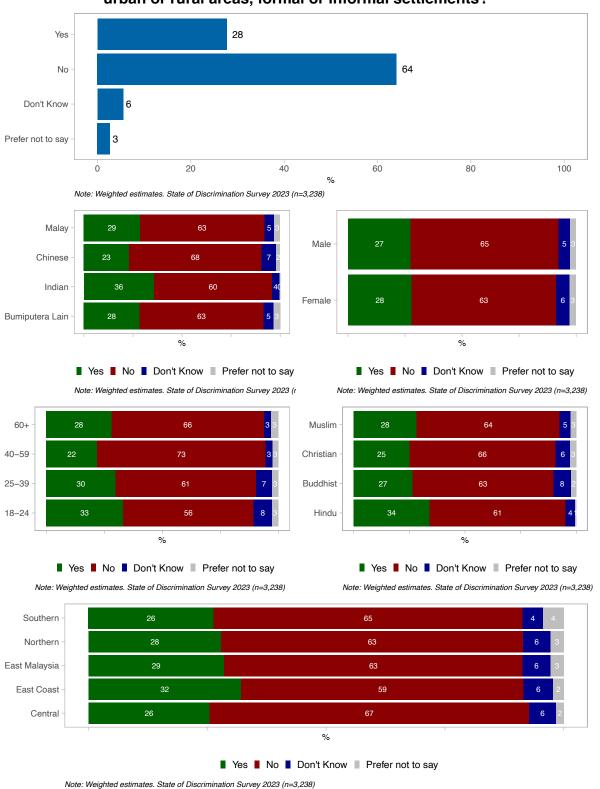

# In the past 12 months, do you feel that you personally experienced any form of discrimination or harassment based on your –Geographic location or place of residence: such as living in urban or rural areas, formal or informal settlements?