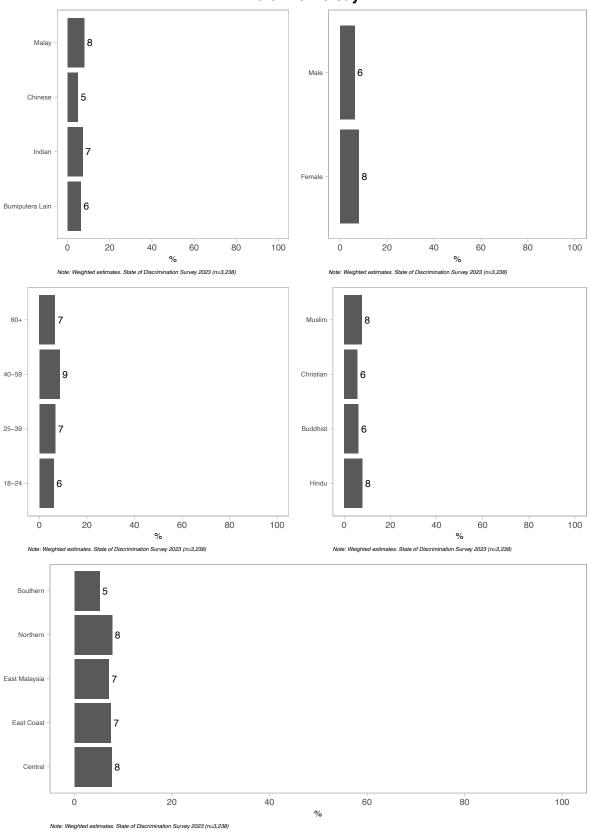

#### In what types of situations have you experienced these incidents? -Prefer not to say