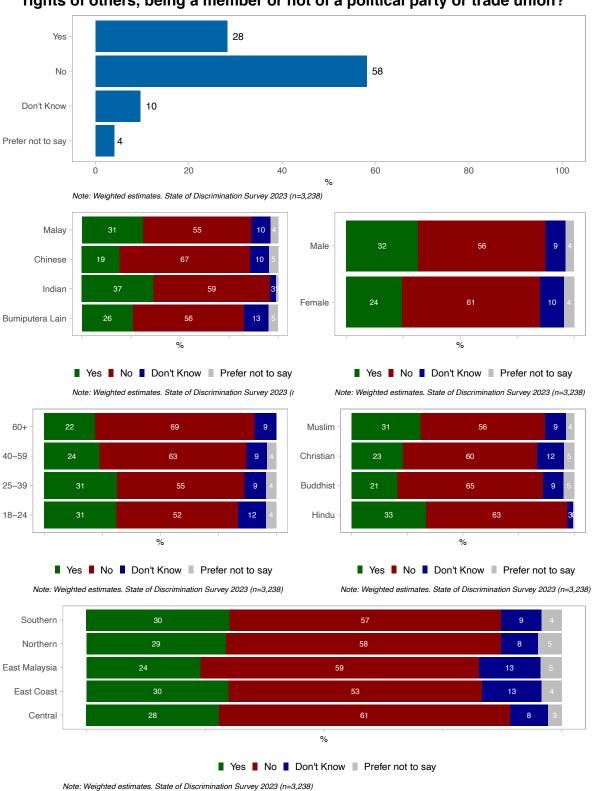

# In the past 12 months, do you feel that you personally experienced any form of discrimination or harassment based on your –Political opinion: such as expressing political views, defending the rights of others, being a member or not of a political party or trade union?