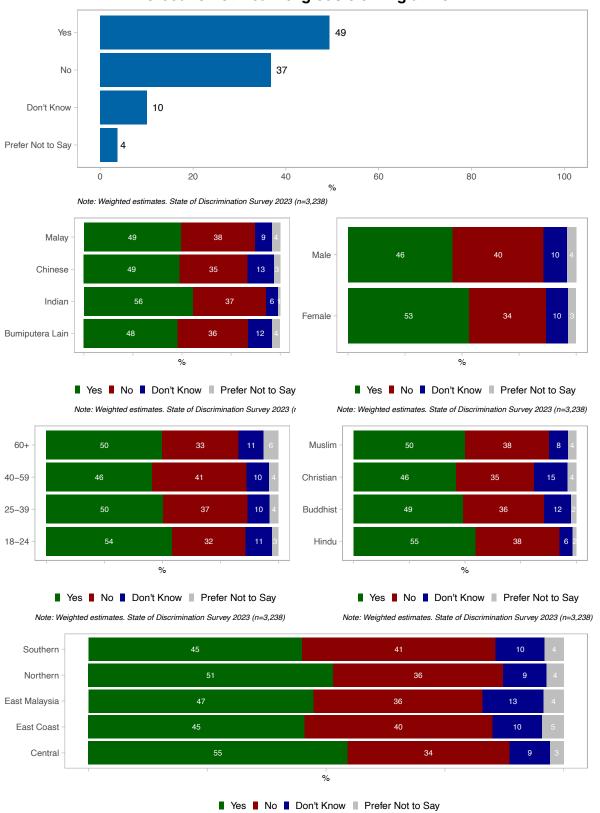

## In the past 12 months, do you feel that you personally experienced any form of discrimination or harassment based on your

-Ethnicity, colour, language: such as skin colour or physical appearance, ethnic origin or way of dressing, culture, traditions, native language or accent?