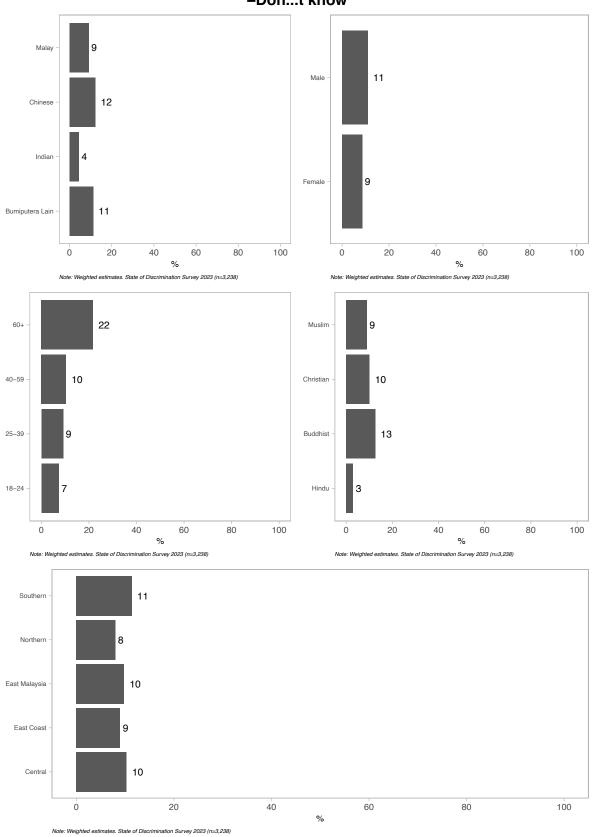

#### In what types of situations have you experienced these incidents? -Don...t know