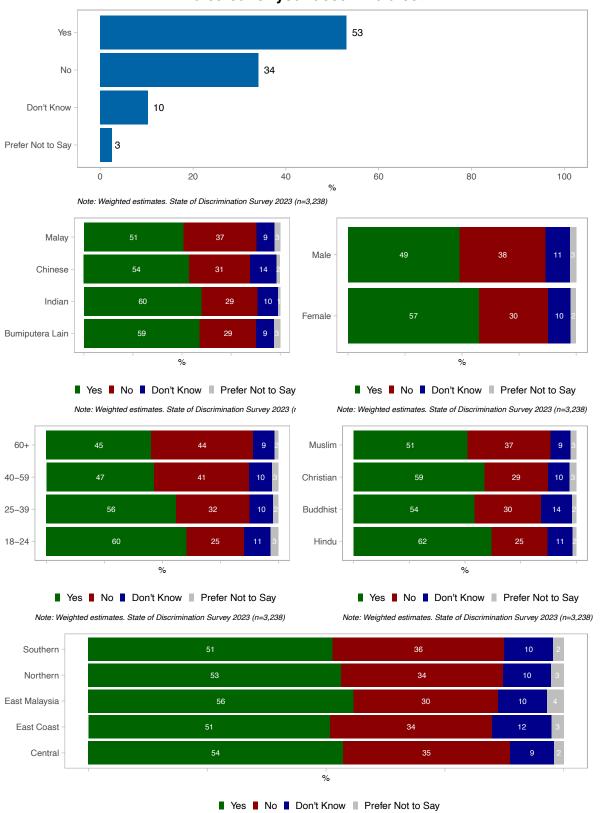

## In the past 12 months, do you feel that you personally experienced any form of discrimination or harassment based on your

-Ethnicity, colour, language: such as skin colour or physical appearance, ethnic origin or way of dressing, culture, traditions, native language or accent?