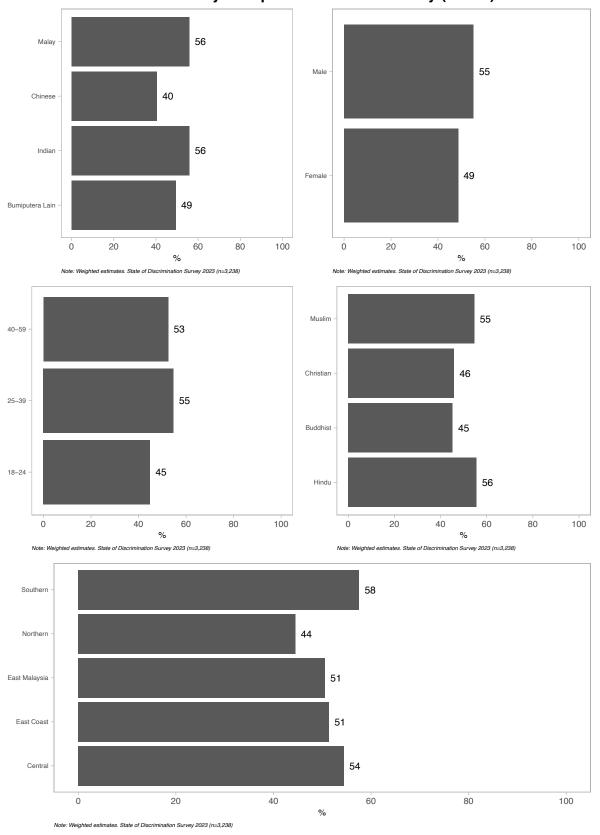

## In the past 12 months, do you feel that you personally experienced any form of discrimination or harassment based on your

-Ethnicity, colour, language: such as skin colour or physical appearance, ethnic origin or way of dressing, culture, traditions, native language or accent?