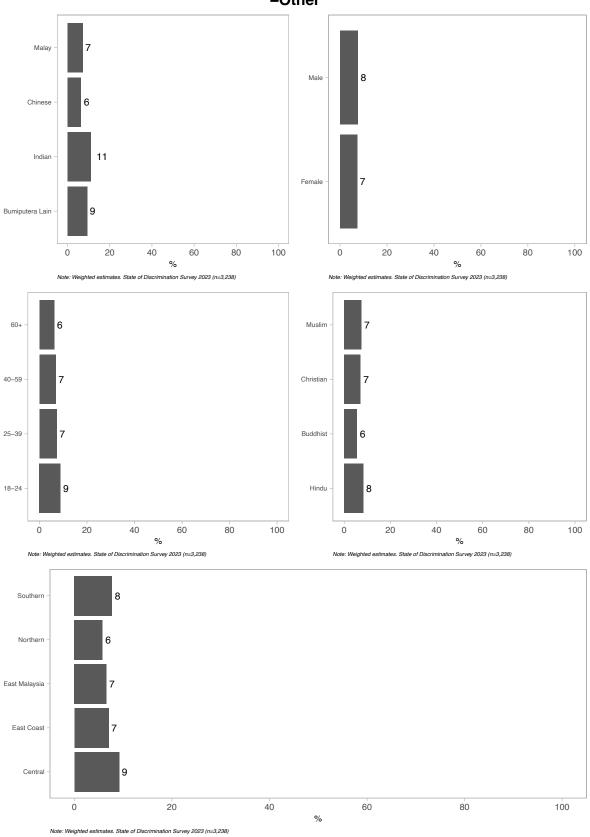

nced these incidents? —In my household



## In what types of situations have you experienced these incidents? -When seeking or using health care services



#### In what types of situations have you experienced these incidents? -When attending school or classes



## In what types of situations have you experienced these incidents? -When looking for housing



#### In what types of situations have you experienced these incidents? -When dealing with the police or courts



## In what types of situations have you experienced these incidents? -When voting, running for public office or participating in public consultation



#### In what types of situations have you experienced these incidents? -On social media



#### In what types of situations have you experienced these incidents? -Other



#### In what types of situations have you experienced these incidents? -Don...t know



#### In what types of situations have you experienced these incidents? -Prefer not to say



#### Which of the following best describes the focus of the discrimination you experienced at work? (n=982)



## Which of the following best describes the focus of the discrimination you experienced at work?—Pay (n=982)



## Which of the following best describes the focus of the discrimination you experienced at work?—Promotion (n=982)



## Which of the following best describes the focus of the discrimination you experienced at work?—Work Conditions (n=982)



## Which of the following best describes the focus of the discrimination you experienced at work?—Harassment (n=982)



## Which of the following bes