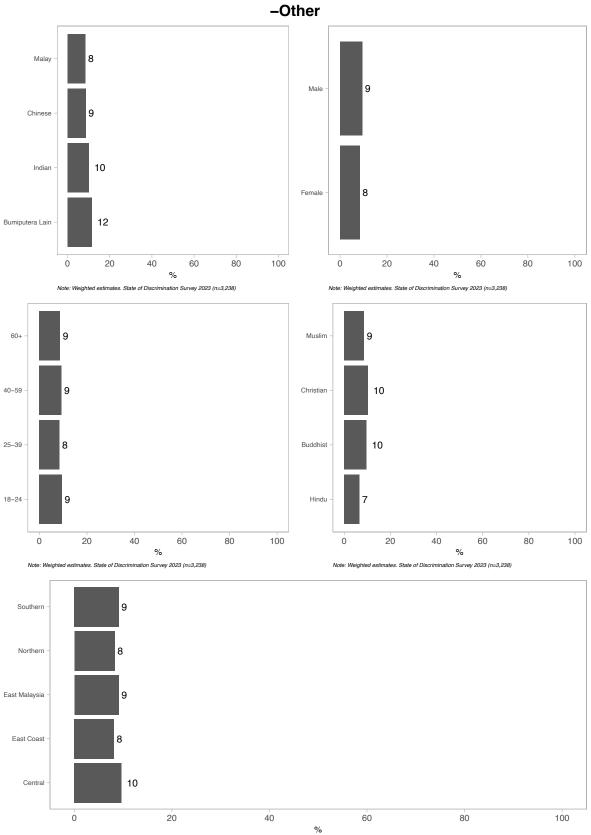

of the discrimination you experienced at work?—Prefer not to say (n=982)



#### Who did you report the incident or make the complaint to? (n=2,683)



# Who did you report the incident or make the complaint to? (n=2,683) -Did not report



## Who did you report the incident or make the complaint to? (n=2,683) -Police and other law enforcement agencies



## Who did you report the incident or make the complaint to? (n=2,683) -Employer



# Who did you report the incident or make the complaint to? (n=2,683) -Non-governmental organisation (NGO)



## Who did you report the incident or make the complaint to? (n=2,683) –SUHAKAM



## Who did you report the incident or make the complaint to? (n=2,683) —Private lawyer



#### Who did you report the incident or make the complaint to? (n=2,683)



## Who did you report the incident or make the complaint to? (n=2,683) -Don...t know



## Who did you report the incident or make the complaint to? (n=2,683) -Prefer not to say



#### Why did you not report the incident or make a complaint? (n=1,492)



# Why did you not report the incident or make a complaint? (n=1,492) -I was afraid of not being treated properly/of retaliation/of negative consequences



## Why did you not report the incident or make a complaint? (n=1,492) -I didn...t know how to make a complaint/where to report it/don...t know the laws



# Why did you not report the incident or make a complaint? (n=1,492) -Nothing would happen by reporting discrimination



# Why did you not report the incident or make a complaint? (n=1,492) -Not serious enough, not worth reporting