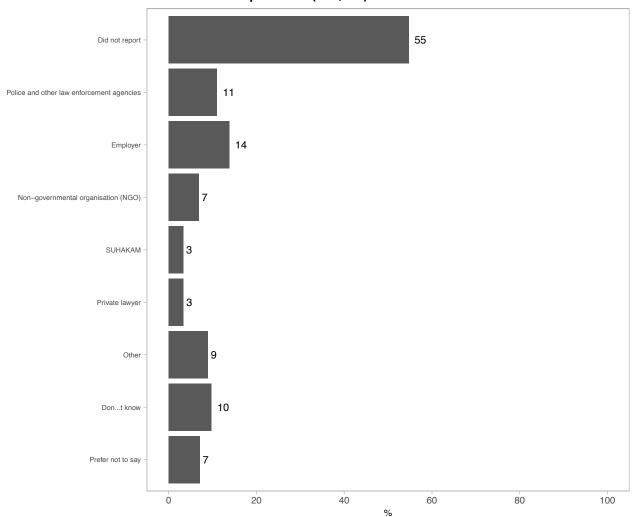

#### Who did you report the incident or make the complaint to? (n=2,683)

# Who did you report the incident or make the complaint to? (n=2,683) -Did not report

## Who did you report the incident or make the complaint to? (n=2,683) -Police and other law enforcement agencies

## Who did you report the incident or make the complaint to? (n=2,683) -Employer

# Who did you report the incident or make the complaint to? (n=2,683) -Non-governmental organisation (NGO)

## Who did you report the incident or make the complaint to? (n=2,683) –SUHAKAM

## Who did you report the incident or make the complaint to? (n=2,683) —Private lawyer

## Who did you report the incident or make the complaint to? (n=2,683) -Don...t know

## Who did you report the incident or make the complaint to? (n=2,683) -Prefer not to say