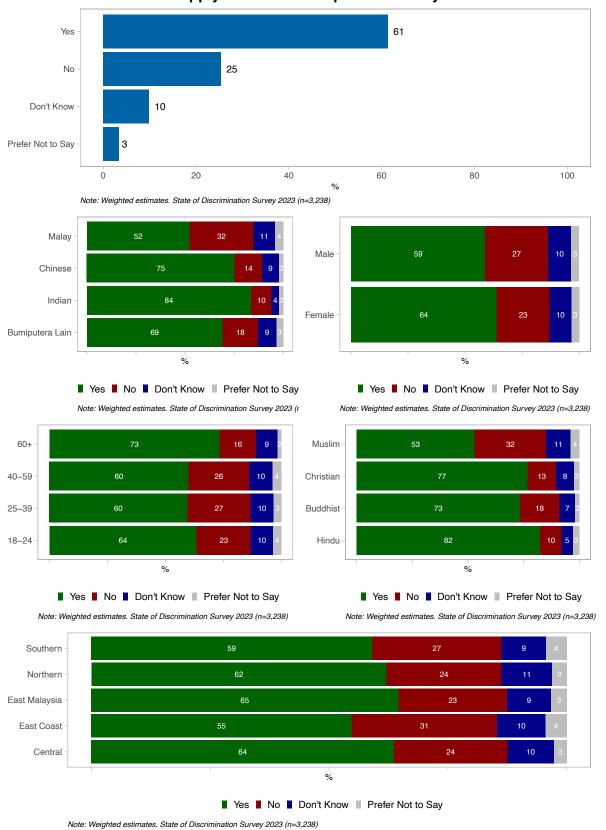

## In the past 12 months, do you feel that you personally experienced any form of discrimination or harassment based on your

-Sex: such as you are a woman or a man?