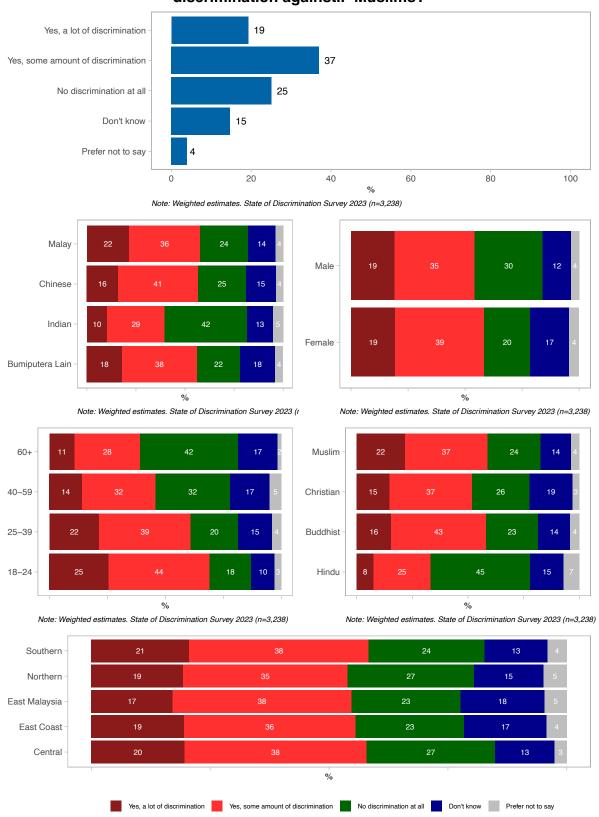

#### Just your impression, in Malaysia today, is there a lot of discrimination against..-Muslims?