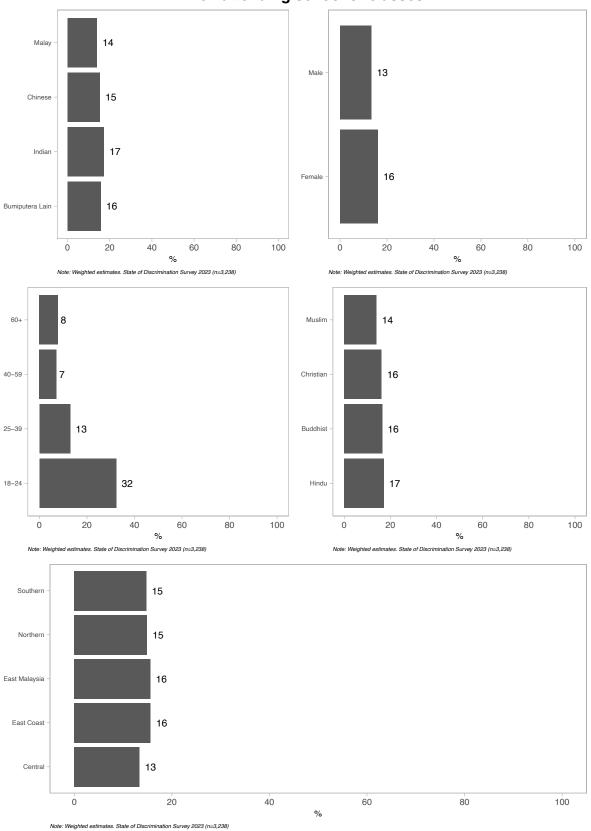

#### In what types of situations have you experienced these incidents? -When attending school or classes