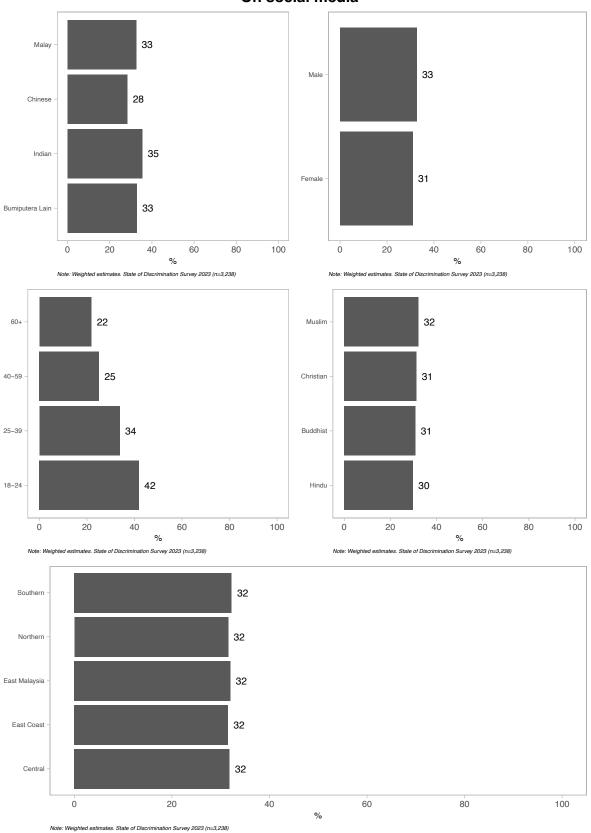

#### In what types of situations have you experienced these incidents? -On social media