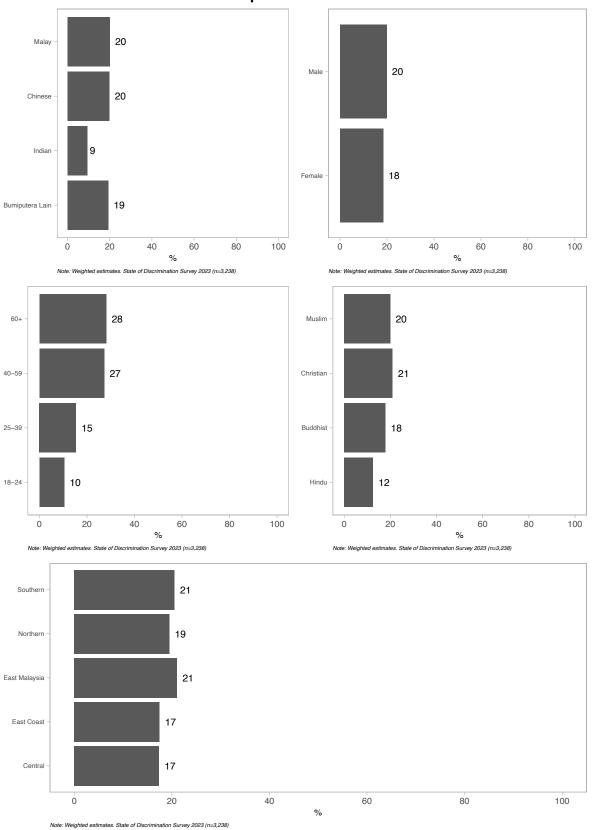

## In the past 12 months, do you feel that you personally experienced any form of discrimination or harassment based on your

-Ethnicity, colour, language: such as skin colour or physical appearance, ethnic origin or way of dressing, culture, traditions, native language or accent?