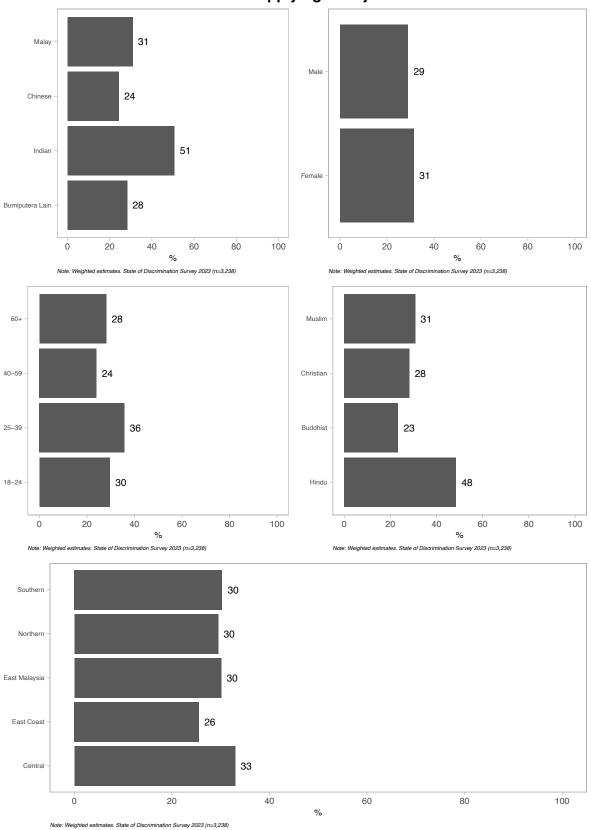

## In what types of situations have you experienced these incidents? -When applying for a job