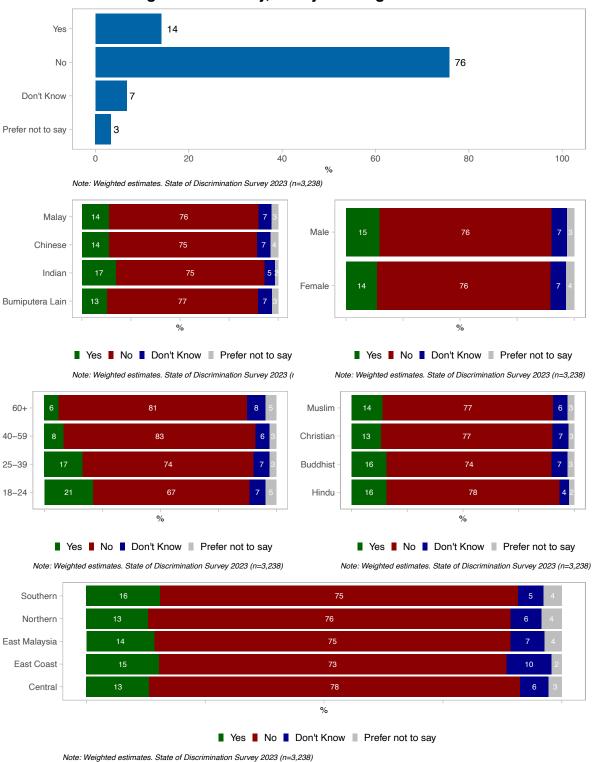

# In the past 12 months, do you feel that you personally experienced any form of discrimination or harassment based on your –Religion: such as having or not a religion or religious beliefs?

Note: Weighted estimates. State of Discrimination Survey 2023 (n=3,238)