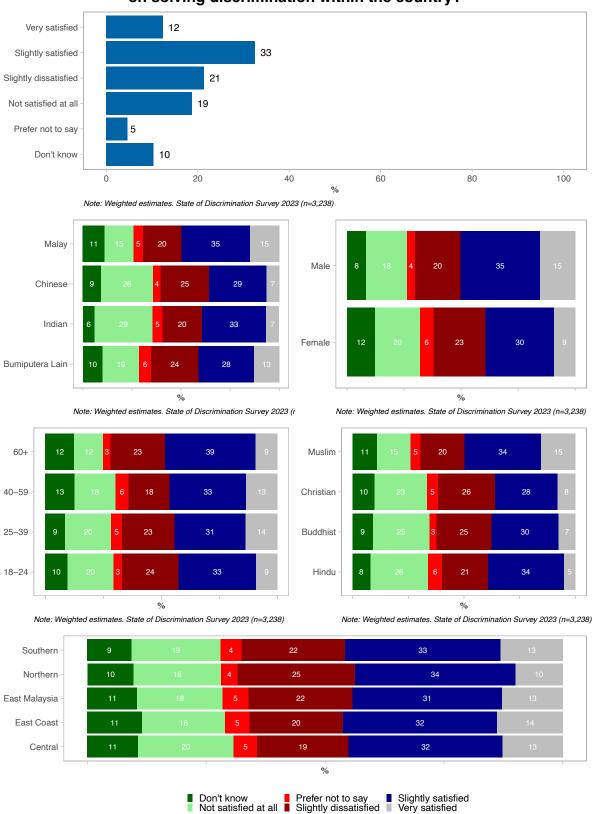

#### How satisfied are you with the current government...s initiatives on solving discrimination within the country?