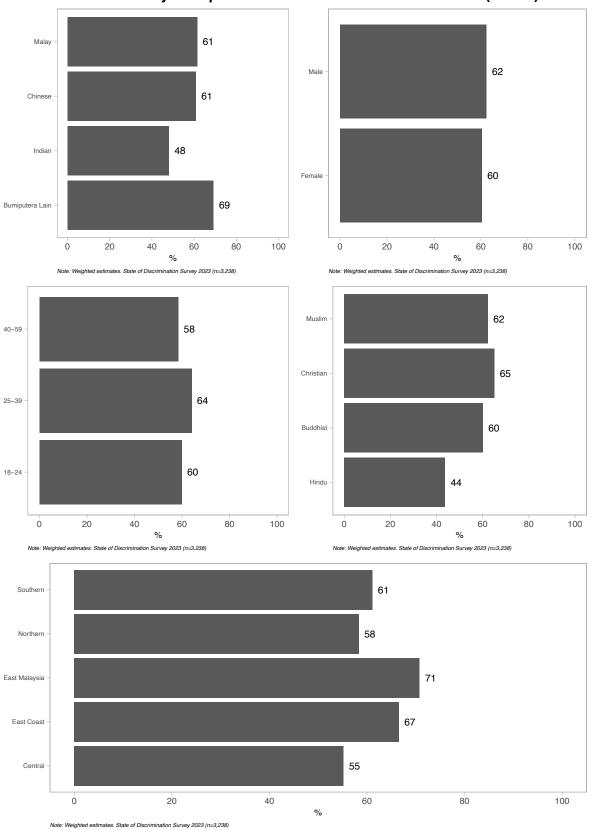

of situations have you experienced these incidents? -On social media



#### In what types of situations have you experienced these incidents? -Other



#### In what types of situations have you experienced these incidents? -Don...t know



#### In what types of situations have you experienced these incidents? -Prefer not to say



#### Which of the following best describes the focus of the discrimination you experienced at work? (n=982)



## Which of the following best describes the focus of the discrimination you experienced at work?—Pay (n=982)



## Which of the following best describes the focus of the discrimination you experienced at work?—Promotion (n=982)



## Which of the following best describes the focus of the discrimination you experienced at work?—Work Conditions (n=982)



## Which of the following best describes the focus of the discrimination you experienced at work?—Harassment (n=982)



## Which of the following best describes the focus of the discrimination you experienced at work?—Fired (n=982)



## Which of the following best describes the focus of the discrimination you experienced at work?—Laid Off (n=982)



## Which of the following best describes the focus of the discrimination you experienced at work?—Others (n=982)



# Which of the following best describes the focus of the discrimination you experienced at work?-Don't Know (n=982)



# Which of the following best describes the focus of the discrimination you experienced at work?—Prefer not to say (n=982)



#### Who did you report the incident or make the complaint to? (n=2,683)



# Who di