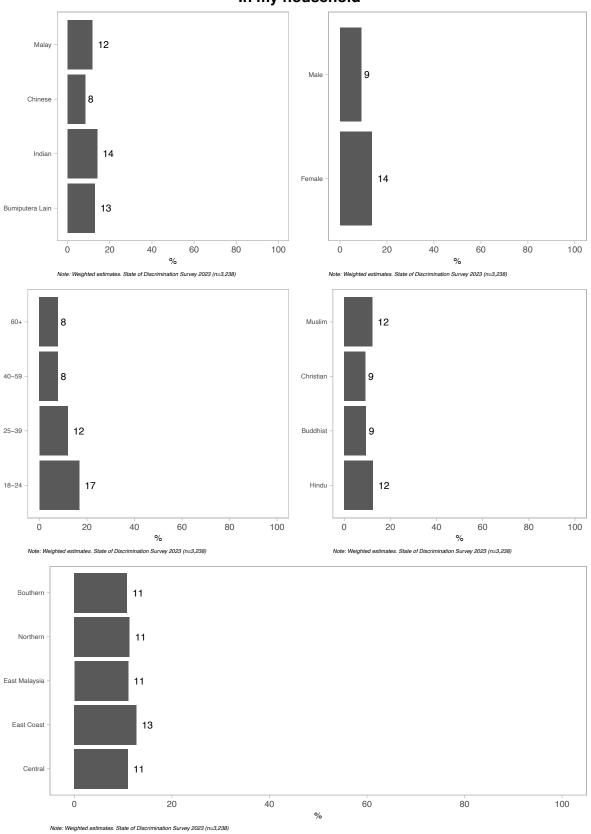

#### In what types of situations have you experienced these incidents? —In my household