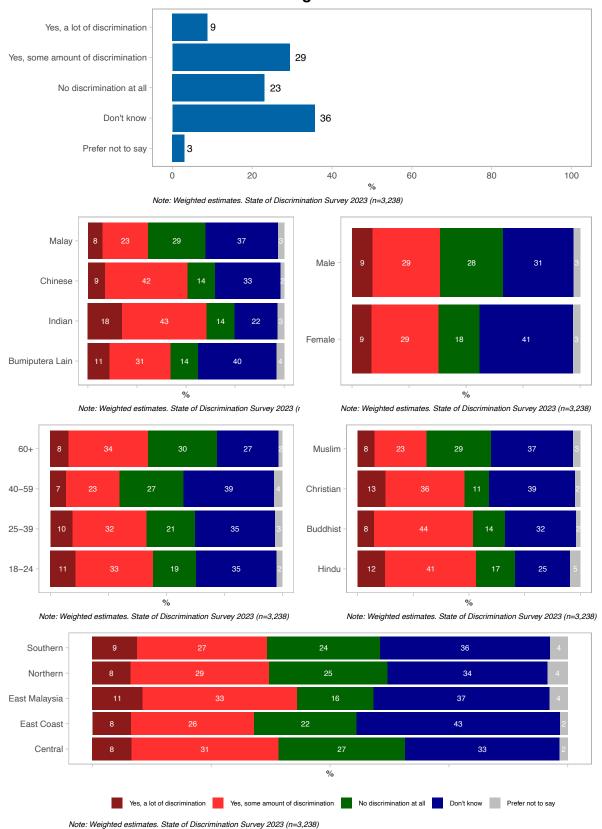

#### Just your impression, in Malaysia today, is there a lot of discrimination against..–Christians?