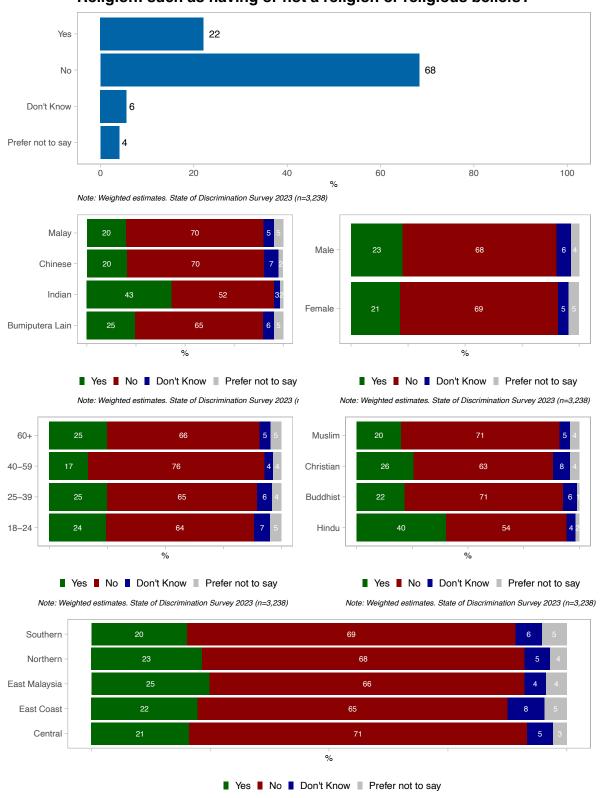

# In the past 12 months, do you feel that you personally experienced any form of discrimination or harassment based on your –Religion: such as having or not a religion or religious beliefs?

Note: Weighted estimates. State of Discrimination Survey 2023 (n=3,238)