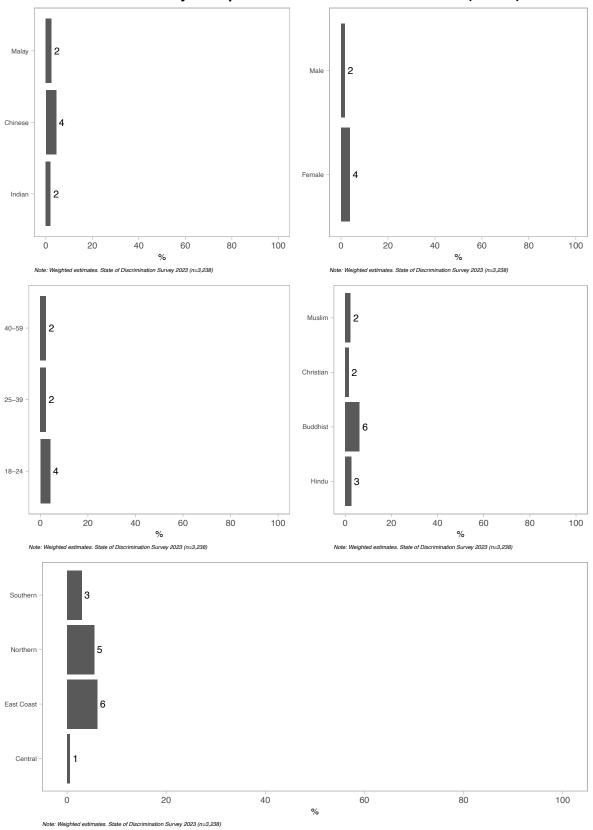

In the past 12 months, do you feel that you personally experienced any form of discrimination or harassment based on your –Sexual orientation or gender identity such as being attracted to person of the same sex, self–identifying differently from sex assigned at birth or as being either sexually, bodily and/or gender diverse?