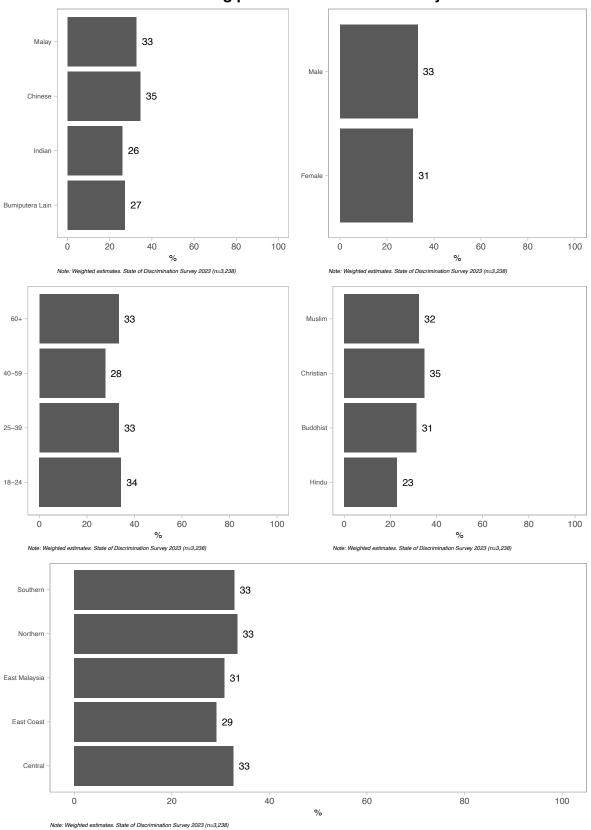

## In the past 12 months, do you feel that you personally experienced any form of discrimination or harassment based on your

-Ethnicity, colour, language: such as skin colour or physical appearance, ethnic origin or way of dressing, culture, traditions, native language or accent?