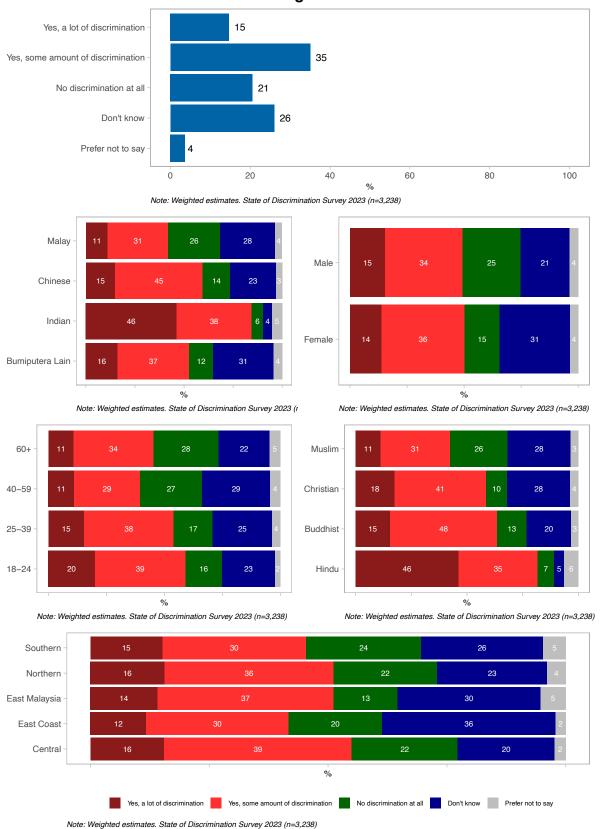

#### Just your impression, in Malaysia today, is there a lot of discrimination against..-Muslims?