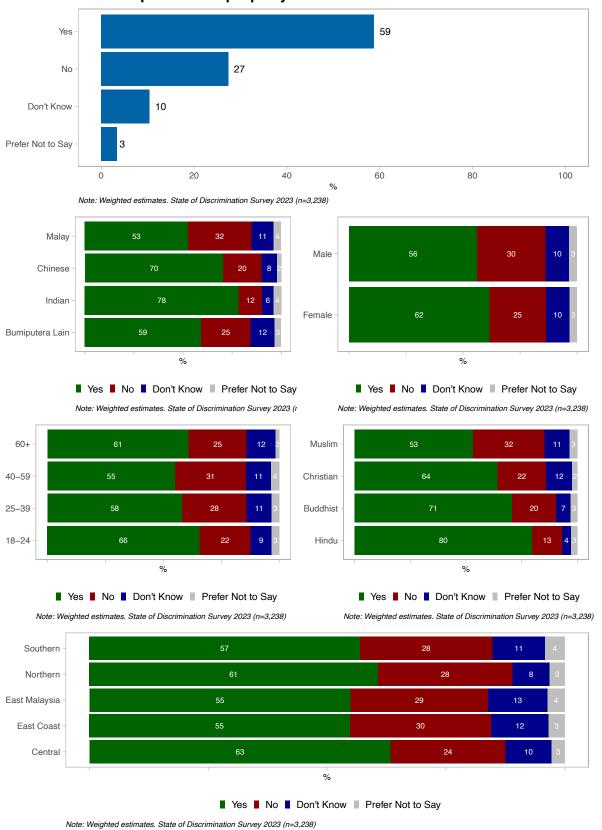

# In the past 12 months, do you feel that you personally experienced any form of discrimination or harassment based on your –Religion: such as having or not a religion or religious beliefs?

Note: Weighted estimates. State of Discrimination Survey 2023 (n=3,238)