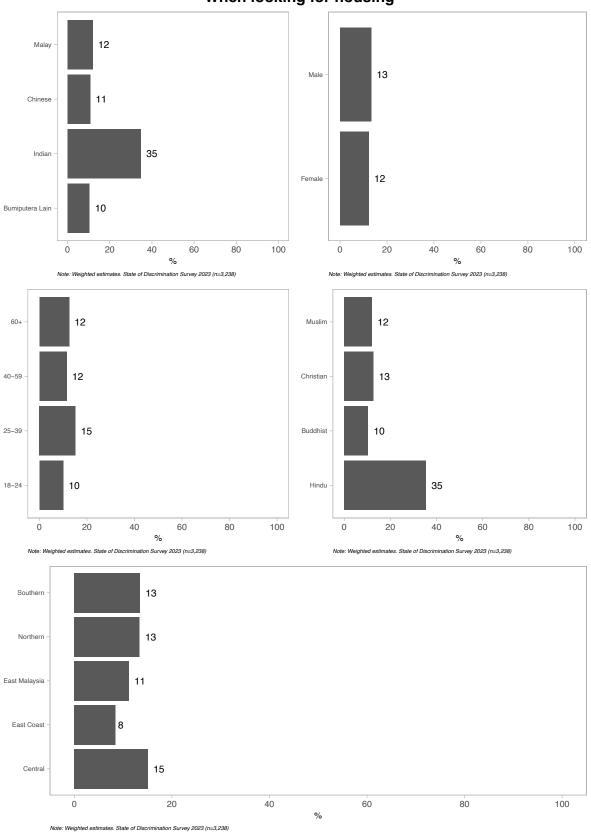

## In what types of situations have you experienced these incidents? -When looking for housing