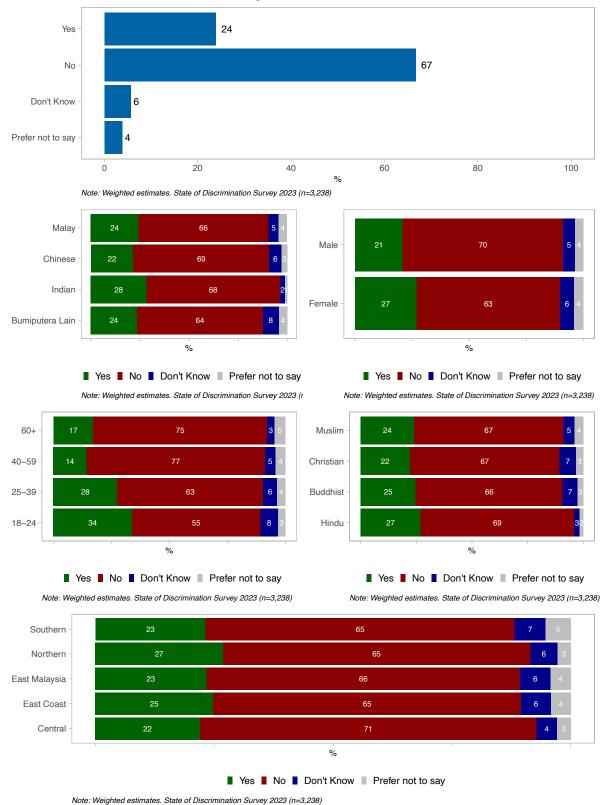

# In the past 12 months, do you feel that you personally experienced any form of discrimination or harassment based on your -Age: such as you are perceived to be too young or too old?

Note: Weighted estimates. State of Discrimination Survey 2023 (n=3,238)