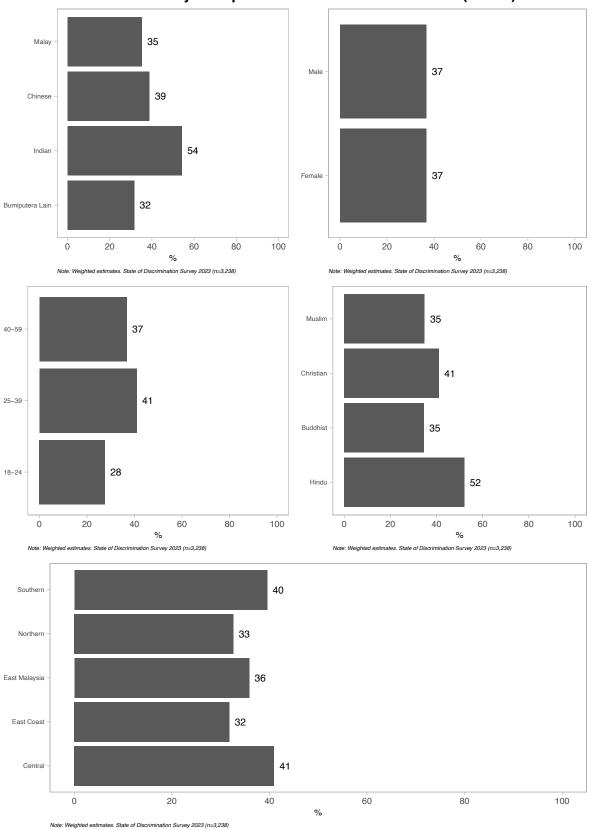

# In the past 12 months, do you feel that you personally experienced any form of discrimination or harassment based on your –Religion: such as having or not a religion or religious beliefs?

Note: Weighted estimates. State of Discrimination Survey 2023 (n=3,238)