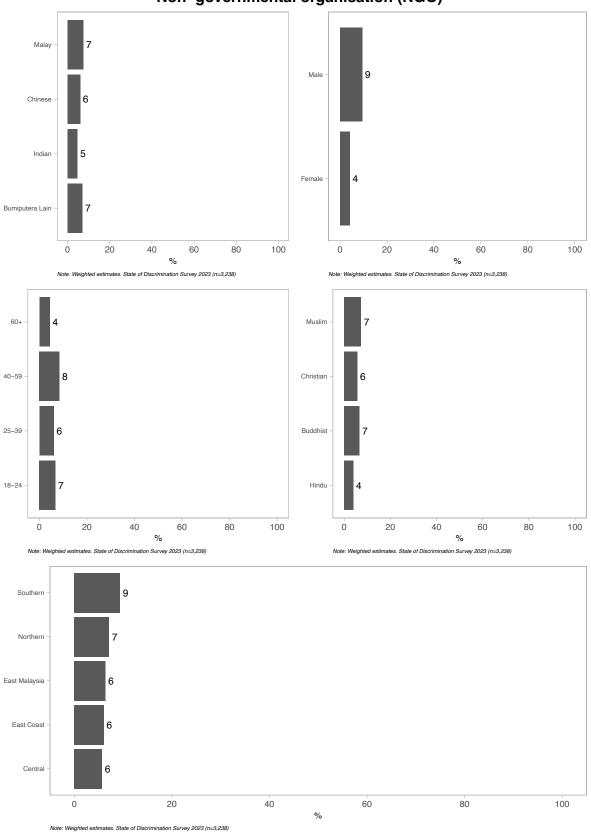

# Who did you report the incident or make the complaint to? (n=2,683) -Non-governmental organisation (NGO)