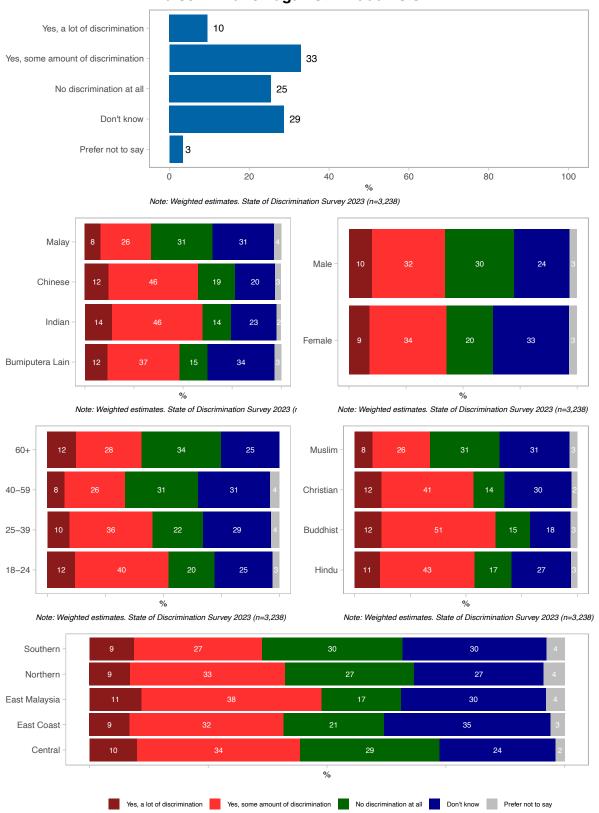

#### Just your impression, in Malaysia today, is there a lot of discrimination against..-Taoists?