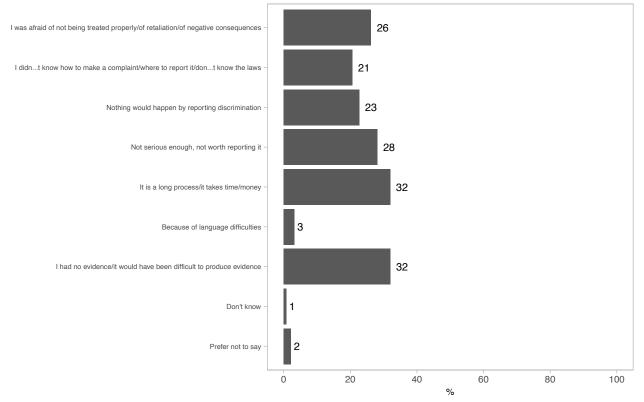

#### Why did you not report the incident or make a complaint? (n=1,492)

# Why did you not report the incident or make a complaint? (n=1,492) -I was afraid of not being treated properly/of retaliation/of negative consequences

## Why did you not report the incident or make a complaint? (n=1,492) -I didn...t know how to make a complaint/where to report it/don...t know the laws

# Why did you not report the incident or make a complaint? (n=1,492) -Nothing would happen by reporting discrimination

# Why did you not report the incident or make a complaint? (n=1,492) -Not serious enough, not worth reporting it

# Why did you not report the incident or make a complaint? (n=1,492) —It is a long process/it takes time/money

## Why did you not report the incident or make a complaint? (n=1,492) -Because of language difficulties

## Why did you not report the incident or make a complaint? (n=1,492) –I had no evidence/it would have been difficult to produce evidence

## Why did you not report the incident or make a complaint? (n=1,492) -Don't know

## Why did you not report the incident or make a complaint? (n=1,492) -Prefer not to say