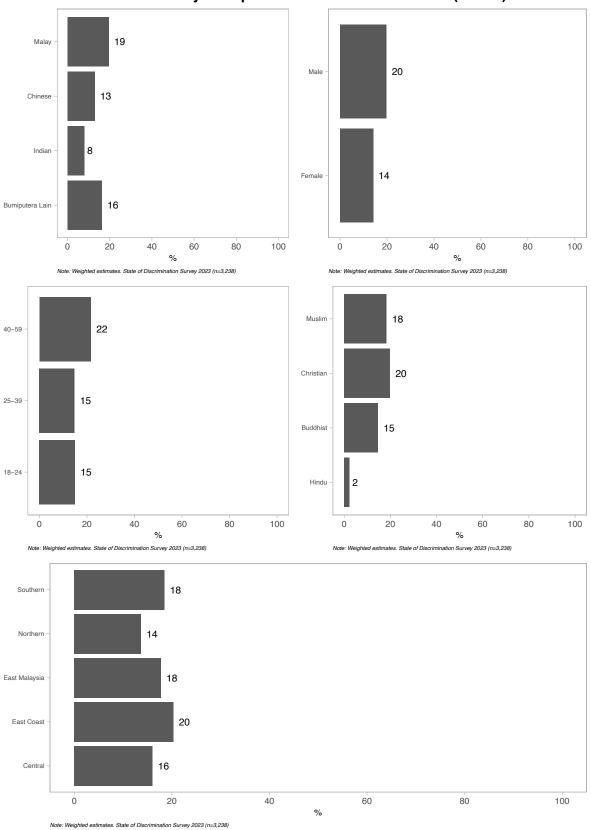

## In the past 12 months, do you feel that you personally experienced any form of discrimination or harassment based on your

-Ethnicity, colour, language: such as skin colour or physical appearance, ethnic origin or way of dressing, culture, traditions, native language or accent?