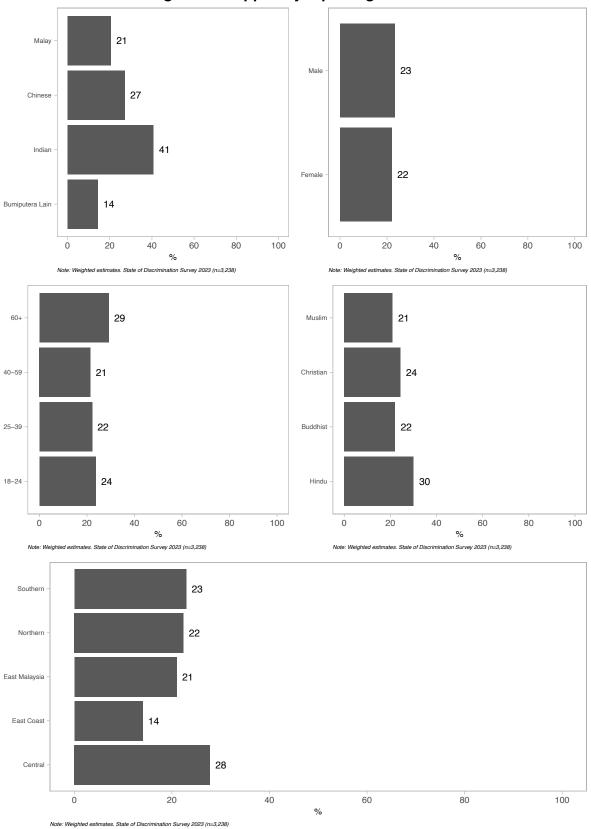

# In the past 12 months, do you feel that you personally experienced any form of discrimination or harassment based on your –Religion: such as having or not a religion or religious beliefs?

Note: Weighted estimates. State of Discrimination Survey 2023 (n=3,238)