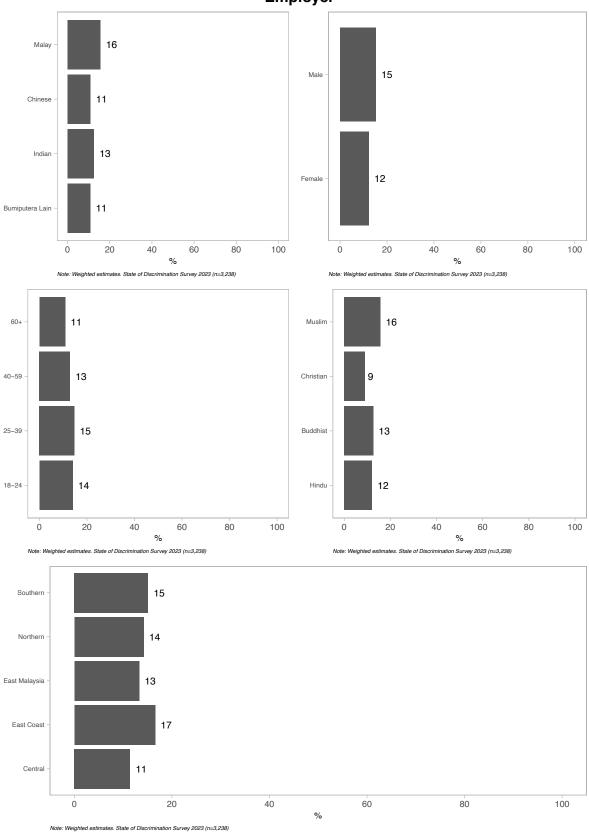

## Who did you report the incident or make the complaint to? (n=2,683) -Employer