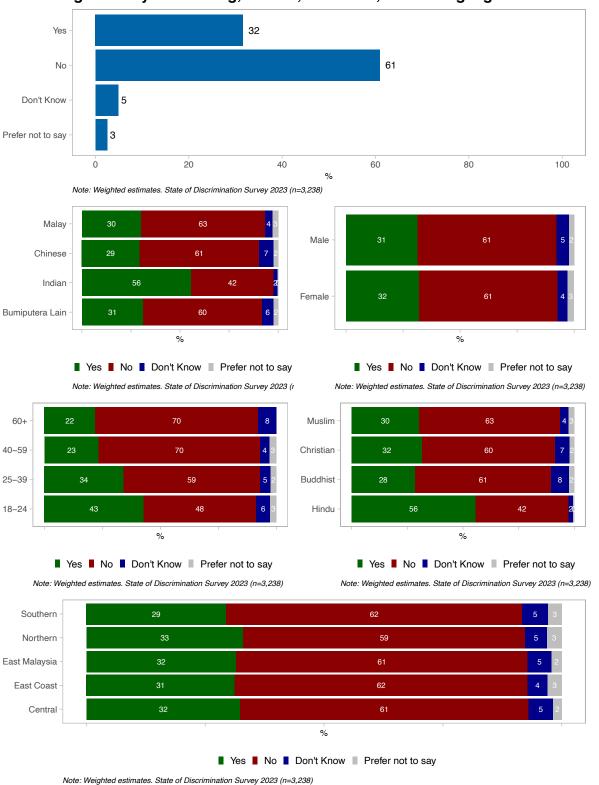

## In the past 12 months, do you feel that you personally experienced any form of discrimination or harassment based on your

-Ethnicity, colour, language: such as skin colour or physical appearance, ethnic origin or way of dressing, culture, traditions, native language or accent?