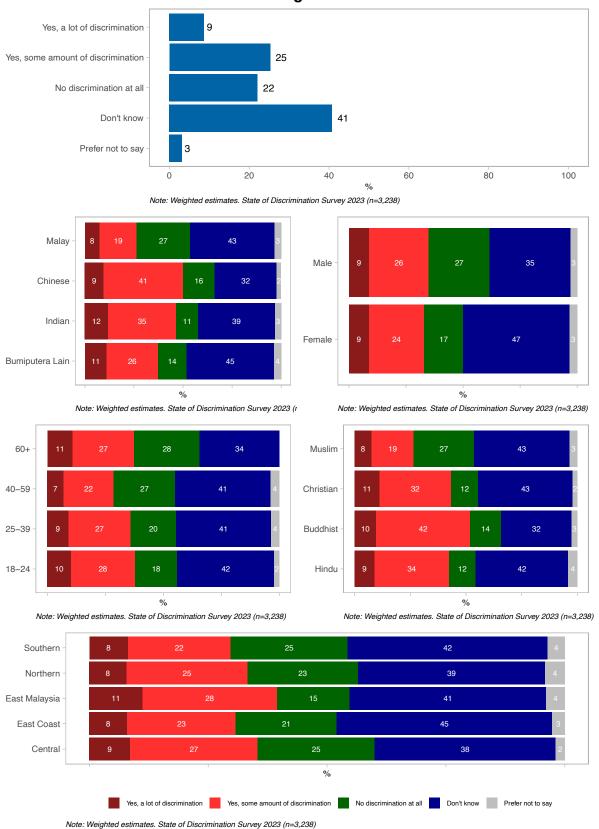

#### Just your impression, in Malaysia today, is there a lot of discrimination against..–Buddhists?