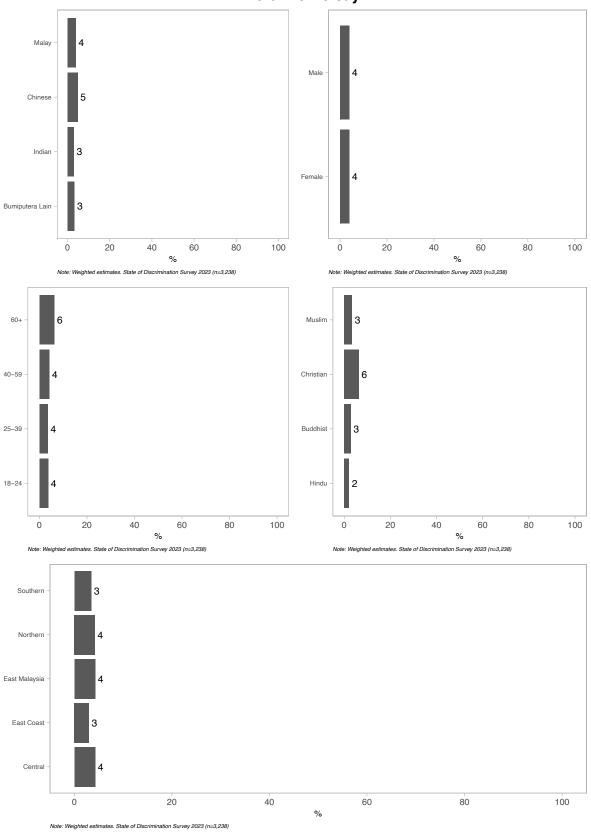

#### In what types of situations have you experienced these incidents? -Prefer not to say